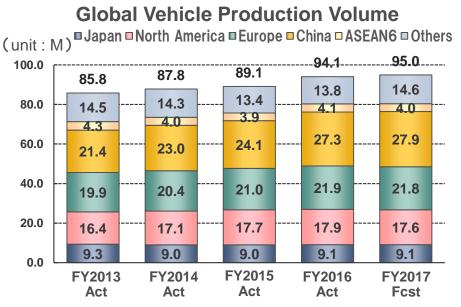

ne NSK's elemental component and mechatronics technologies with WHILL's mobility development technology
- Provide reliable bearings for use in WHILL's patented Omni-wheels Number of bearings used: more than 100



New model (July 2017)

#### **Manipulation system**

- <For Biotechnology>
  - Micro-fertilization(ICSI)
  - Inject DNA/iPS cells into egg cells
  - Cell transport
- <For Industrial machinery>
  - Remove foreign material from microelectronic parts
  - Achieve high-precision positioning of semiconductor parts



#### Guide Robot LIGHBOT™

- Obstacle-avoidance guide robot with navigation function
- Obtained ISO13482 certification
  - →available for practical use, began rental service (March 2017)



# **Automotive Business: 1**



#### **Vehicle Production and Business Forecast**



Source: IHS Automotive, NSK Estimates

#### **Production Volume by Japanese Automakers**





### **Operating Income / Margin**



\*Part of industrial machinery business operations were transferred to the automotive business. 22

Accordingly, figures for FY2015 have been reclassified to match current segments.

### **Automotive Business: 2**

The 5<sup>th</sup> MTP: Status of Key Initiatives

Operational Excellence

Innovate and Challenge



#### **Powertrain Business**

- Major driver of near-term growth in automotive business
- Respond to evolution in powertrain technology



# Electrical Components Field



FY15 FY18 (Fcst)

Traditional applications
New applications
(composition ratio)

Steady growth in new application business along with electrification. MTP target achievement is fo