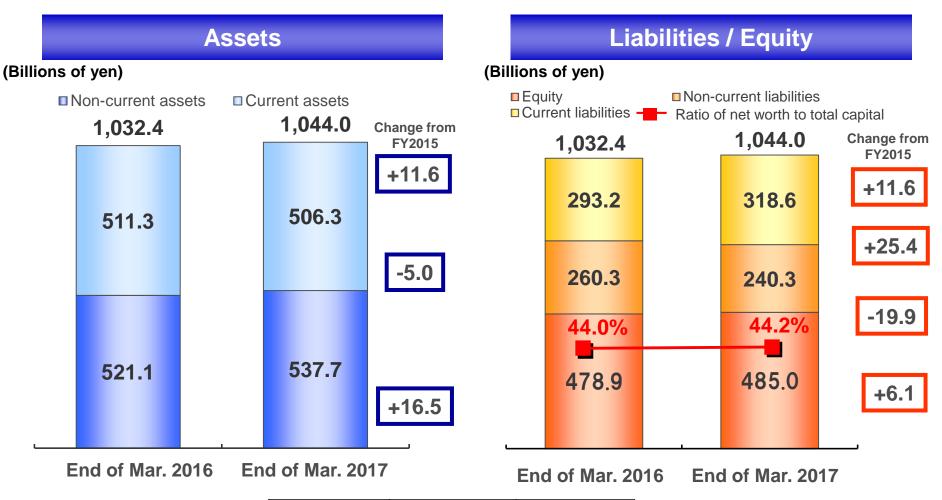

#### [Major indexes]

| ROE                        | 14.3% | 9.9% |
|----------------------------|-------|------|
| Net D/E ratio (times)      | 0.23  | 0.28 |
| Inventory turnover (times) | 7.2   | 7.2  |