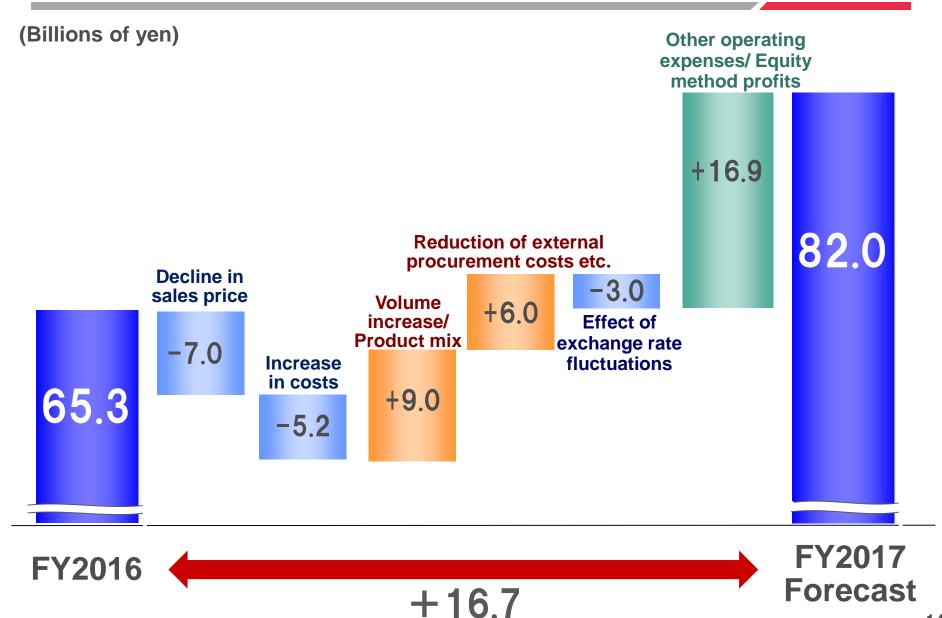

# **Summary of Consolidated Business Results** for the Year Ended March 31, 2017

| IFRS (Billions of yen)                          | FY2015<br><actual></actual> | FY2016<br><actual></actual> | Increase/<br>Decrease<br>YOY | Difference<br>YOY | FY2016<br><original forecast=""></original> |
|-------------------------------------------------|-----------------------------|-----------------------------|------------------------------|-------------------|---------------------------------------------|
| Net sales                                       | 975.3                       | 949.2                       | -26.1                        | -2.7%             | 920.0                                       |
| Operating income                                | 89.5                        | 65.3                        | -24.2                        | -27.0%            | 65.0                                        |
| <%>                                             | <9.2%>                      | <6.9%>                      |                              |                   | <7.1%>                                      |
| Income before income taxes                      | 87.2                        | 63.6                        | -23.6                        | -27.1%            | 63.0                                        |
| Net income attributable to owners of the Parent | 65.7                        | 45.6                        | -20.2                        | -30.7%            | 40.0                                        |
| (Ex. rate:1USD=)                                | ¥120.14                     | ¥108.42                     | ¥-11.72                      | -9.8%             | ¥105                                        |
| ( " 1EUR=)                                      | ¥132.58                     | ¥118.84                     | ¥-13.74                      | -10.4%            | ¥120                                        |
| ( " 1CNY=)                                      | ¥18.85                      | ¥16.11                      | ¥-2.74                       | -14.5%            | ¥16.7                                       |