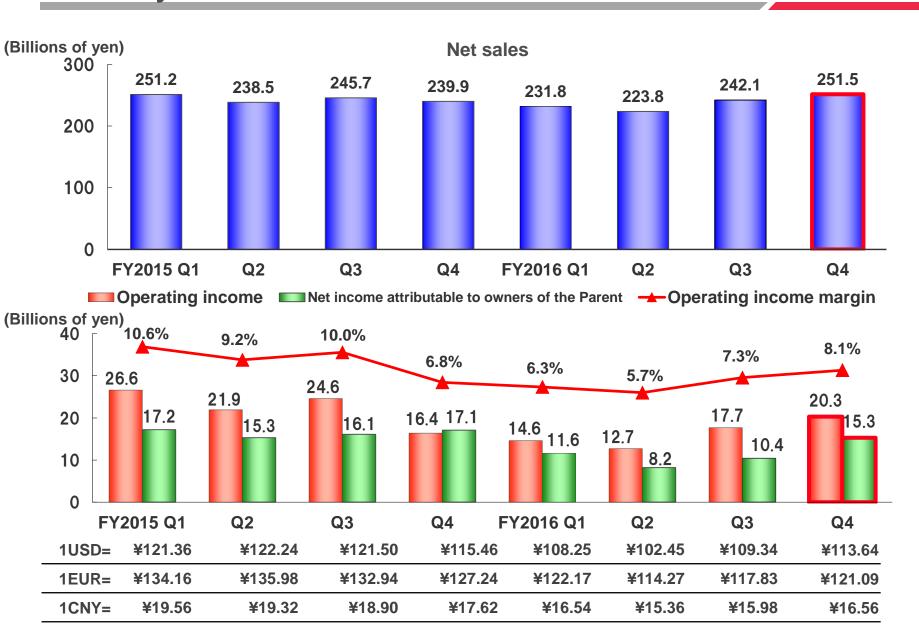

# **Business Environment**

- ✓ Industrial machinery business: Although demand bottomed out in Q2, conditions varied by sector.
- ✓ Automotive business: Overall market environment remained steady due to solid sales in North America and expansion in China.
- ✓ Exchange rate: Yen appreciated against the USD, Euro, CNY by more than 10% YoY.

# **Summary of Business Results**

| Consolidated I | Business | Results [IFRS] | (FY2016)       | (compared to FY2015) |
|----------------|----------|----------------|----------------|----------------------|
|                |          |                | (1 1 2 0 1 0 / |                      |

Net Sales: ¥ 949.2 billion (¥-26.1 billion / -2.7%)

Operating Income: ¥ 65.3 billion (¥-24.2 billion / -27.0%)

Net Income Attributable to Owners of the Parent : ¥ 45.6 billion (¥-20.2 billion / -30.7%)

<Reference>

Segment Income\*: ¥83.8 billion (¥-10.5 billion / -11.1%)

\*Segment Income: Operating income before deduction of other operating expenses

- ✓ YOY: Both net sales and operating income decreased.
  Exchange rate impact: Sales: ¥-75.1 billion, Operating Income: ¥-17.4 billion.
- ✓ YOY: Net sales increased on a volume basis; automotive rose, industrial machinery remained flat.
- ✓ Excluding the impact of other operating expenses (Antimonopoly Act -related losses, etc. :¥18.5 billion) and the exchange rate, operating income increased year-on-year.
- ✓ Enhanced shareholder returns: FY2016 full-year dividend ¥38 (Ordinary ¥28, anniversary commemorative dividend ¥10) and ¥15.0 billion acquisition of treasury stock. Total return ratio: 77‰<sub>3</sub>

# **Summary of Consolidated Business Results** for the Year Ended March 31, 2017

| IFRS (Billions of yen)                          | FY2015<br><actual></actual> | FY2016<br><actual></actual> | Increase/<br>Decrease<br>YOY | Difference<br>YOY | FY2016<br><original forecast=""></original> |
|-------------------------------------------------|-----------------------------|-----------------------------|------------------------------|-------------------|---------------------------------------------|
| Net sales                                       | 975.3                       | 949.2                       | -26.1                        | -2.7%             | 920.0                                       |
| Operating income                                | 89.5                        | 65.3                        | -24.2                        | -27.0%            | 65.0                                        |
| <%>                                             | <9.2%>                      | <6.9%>                      |                              |                   | <7.1%>                                      |
| Income before income taxes                      | 87.2                        | 63.6                        | -23.6                        | -27.1%            | 63.0                                        |
| Net income attributable to owners of the Parent | 65.7                        | 45.6                        | -20.2                        | -30.7%            | 40.0                                        |
| (Ex. rate:1USD=)                                | ¥120.14                     | ¥108.42                     | ¥-11.72                      | -9.8%             | ¥105                                        |
| ( " 1EUR=)                                      | ¥132.58                     | ¥118.84                     | ¥-13.74                      | -10.4%            | ¥120                                        |
| ( " 1CNY=)                                      | ¥18.85                      | ¥16.11                      | ¥-2.74                       | -14.5%            | ¥16.7                                       |

\*Reference Segment Income : Operating income before deduction of other operating expenses
Other operating expenses : Antimonopoly Act -related losses, foreign exchange losses

| Segment Income | 94.3   | 83.8   |  |
|----------------|--------|--------|--|
| <%>            | <9.7%> | <8.8%> |  |

#### [Major indexes]

| ROE                        | 14.3% | 9.9% |
|----------------------------|-------|------|
| Net D/E ratio (times)      | 0.23  | 0.28 |
| Inventory turnover (times) | 7.2   | 7.2  |