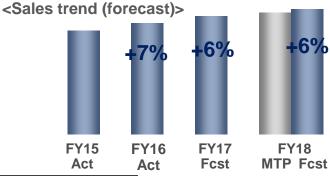

Net Sales: ¥ 949.2 billion (¥-26.1 billion / -2.7%)

Operating Income: ¥ 65.3 billion (¥-24.2 billion / -27.0%)

Net Income Attributable to Owners of the Parent : ¥ 45.6 billion (¥-20.2 billion / -30.7%)

<Reference>

# **Summary of Consolidated Business Results** for the Year Ended March 31, 2017

| IFRS (Billions of yen)                          | FY2015<br><actual></actual> | FY2016<br><actual></actual> | Increase/<br>Decrease<br>YOY | Difference<br>YOY | FY2016<br><original forecast=""></original> |
|-------------------------------------------------|-----------------------------|-----------------------------|------------------------------|-------------------|---------------------------------------------|
| Net sales                                       | 975.3                       | 949.2                       | -26.1                        | -2.7%             | 920.0                                       |
| Operating income                                | 89.5                        | 65.3                        | -24.2                        | -27.0%            | 65.0                                        |
| <%>                                             | <9.2%>                      | <6.9%>                      |                              |                   | <7.1%>                                      |
| Income before income taxes                      | 87.2                        | 63.6                        | -23.6                        | -27.1%            | 63.0                                        |
| Net income attributable to owners of the Parent | 65.7                        | 45.6                        | -20.2                        | -30.7%            | 40.0                                        |
| (Ex. rate:1USD=)                                | ¥120.14                     | ¥108.42                     | ¥-11.72                      | -9.8%             | ¥105                                        |
| ( " 1EUR=)                                      | ¥132.58                     | ¥118.84                     | ¥-13.74                      | -10.4%            | ¥120                                        |
| ( " 1CNY=)                                      | ¥18.85                      | ¥16.11                      | ¥-2.74                       | -14.5%            | ¥16.7                                       |