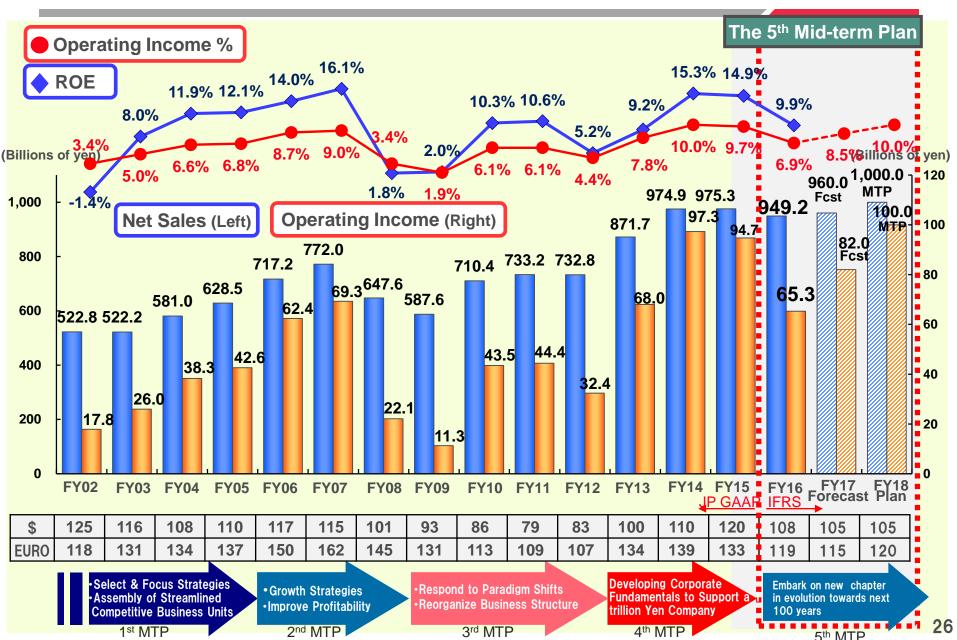

# **Summary of Business Results**

| Consolidated I | Business | Results [IFRS] | (FY2016)       | (compared to FY2015) |
|----------------|----------|----------------|----------------|----------------------|
|                |          |                | (1 1 2 0 1 0 / |                      |

Net Sales: ¥ 949.2 billion (¥-26.1 billion / -2.7%)

Operating Income: ¥ 65.3 billion (¥-24.2 billion / -27.0%)

Net Income Attributable to Owners of the Parent : ¥ 45.6 billion (¥-20.2 billion / -30.7%)

<Reference>

Segment Income\*: ¥83.8 billion (¥-10.5 billion / -11.1%)

\*Segment Income: Operating income before deduction of other operating expenses

- ✓ YOY: Both net sales and operating income decreased.
  Exchange rate impact: Sales: ¥-75.1 billion, Operating Income: ¥-17.4 billion.
- ✓ YOY: Net sales increased on a volume basis; automotive rose, industrial machinery remained flat.
- ✓ Excluding the impact of other operating expenses (Antimonopoly Act -related losses, etc. :¥18.5 billion) and the exchange rate, operating income increased year-on-year.
- ✓ Enhanced shareholder returns: FY2016 full-year dividend ¥38 (Ordinary ¥28, anniversary commemorative dividend ¥10) and ¥15.0 billion acquisition of treasury stock. Total return ratio: 77‰<sub>3</sub>

# **Summary of Consolidated Business Results** for the Year Ended March 31, 2017

| IFRS (Billions of yen)                          | FY2015<br><actual></actual> | FY2016<br><actual></actual> | Increase/<br>Decrease<br>YOY | Difference<br>YOY | FY2016<br><original forecast=""></original> |
|-------------------------------------------------|-----------------------------|-----------------------------|------------------------------|-------------------|---------------------------------------------|
| Net sales                                       | 975.3                       | 949.2                       | -26.1                        | -2.7%             | 920.0                                       |
| Operating income                                | 89.5                        | 65.3                        | -24.2                        | -27.0%            | 65.0                                        |
| <%>                                             | <9.2%>                      | <6.9%>                      |                              |                   | <7.1%>                                      |
| Income before income taxes                      | 87.2                        | 63.6                        | -23.6                        | -27.1%            | 63.0                                        |
| Net income attributable to owners of the Parent | 65.7                        | 45.6                        | -20.2                        | -30.7%            | 40.0                                        |
| (Ex. rate:1USD=)                                | ¥120.14                     | ¥108.42                     | ¥-11.72                      | -9.8%             | ¥105                                        |
| ( " 1EUR=)                                      | ¥132.58                     | ¥118.84                     | ¥-13.74                      | -10.4%            | ¥120                                        |
| ( " 1CNY=)                                      | ¥18.85                      | ¥16.11                      | ¥-2.74                       | -14.5%            | ¥16.7                                       |

\*Reference Segment Income : Operating income before deduction of other operating expenses
Other operating expenses : Antimonopoly Act -related losses, foreign exchange losses

| Segment Income | 94.3   | 83.8   |  |
|----------------|--------|--------|--|
| <%>            | <9.7%> | <8.8%> |  |

#### [Major indexes]

| ROE                        | 14.3% | 9.9% |
|----------------------------|-------|------|
| Net D/E ratio (times)      | 0.23  | 0.28 |
| Inventory turnover (times) | 7.2   | 7.2  |