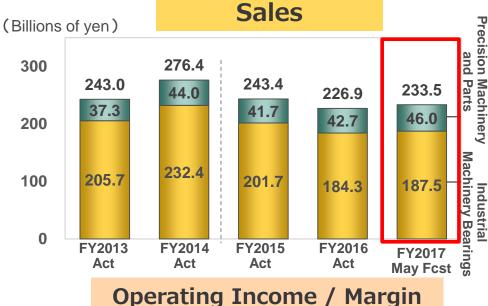

Tools                         | $\uparrow \uparrow$        | <b>↑</b>                 | $\rightarrow$    |  |  |  |  |  |
| Injection<br>Molding                  | $\uparrow \uparrow$        | <b>↑</b>                 | $\rightarrow$    |  |  |  |  |  |
| Semiconductors                        | $\uparrow\uparrow\uparrow$ | $\uparrow$               | $\downarrow$     |  |  |  |  |  |
| Robots                                | $\uparrow \uparrow$        | <b>↑</b>                 | $\uparrow$       |  |  |  |  |  |
| Aftermarket                           | <b>↑</b>                   | <b>1</b>                 | $\uparrow$       |  |  |  |  |  |

Demand forecast: ↑ Increase, →Unchanged, ↓Decrease

- ·Recovery trend to continue, although variance by sector
- ·2H: concerns over slowdown remain



#### **Operating Income / Margin**



\*Part of industrial machinery business operations were transferred to the automotive business.

Accordingly, figures for FY2015 have been reclassified to match current segments

# **Industrial Machinery Business: 2**

The 5<sup>th</sup> MTP: Status of Key Initiatives





# Respond to changes in business environment

- Respond to fiercer competition
- Differentiate from Chinese manufacturers
- Clarify target markets
- Improve cost competitiveness and productivity
- Review cost from design phase
- Accelerate global procurement
- Productivity improvement initiatives
- :F2(Fujisawa) project
  - New building: mass production to begin in Autumn 2017
  - Install hybrid line for extra large sized bearings
- :Enhance production at Shenyang plant (China)
- *