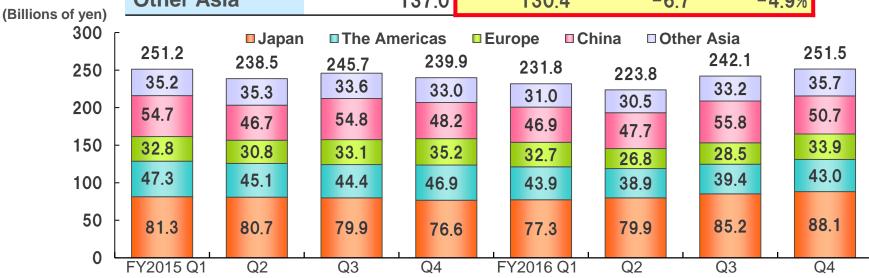

# **Business Environment**

- ✓ Industrial machinery business: Although demand bottomed out in Q2, conditions varied by sector.
- ✓ Automotive business: Overall market environment remained steady due to solid sales in North America and expansion in China.
- ✓ Exchange rate: Yen appreciated against the USD, Euro, CNY by more than 10% YoY.