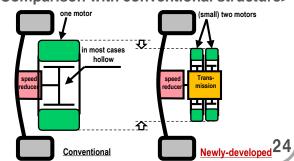

lower weight, longer cruising range, lower noise and vibration by leveraging high-speed motor and traction drive speed reducer

<Structure of EV drive unit>



Next-generation tapered roller bearing with plastic cage



# <Benefits of traction drive Speed reducer>

- •Convey power through oil without using gears → noise is close to zero
- •Allow further high speed of EV drive unit

#### Transmission-equipped wheel hub motor

#### **Key points**

- Achieved downsizing of hub wheel motor without compromising drive performance by employing special transmission
- ->Perform world's first demonstration test
- ->Work to commercialize wheel hub components

<Parts targeted for commercialization>



Miniature cage and roller bearing Anti-corrosion bearing

<Comparison with conventional structure>





# (Supplementary Information)

#### (Supplementary Information)

#### **Consolidated Business Trend**





# (Supplementary Information) **Quarterly Business Performance**





### (Supplementary Information)

### **Consolidated Financial Statements (FY2016)**





| Exchange rate | End of Mar. 2016 | End of Mar. 2017 |
|---------------|------------------|------------------|
| 1USD          | ¥112.68          | ¥112.20          |
| 1EUR          | ¥127.70          | ¥119.78          |
| 1CNY          | ¥17.39           | ¥16.29           |

# (Supplementary Information) Inventories / Interest-Bearing Debt, Capital Expenditure / Depreciation and Amortization (FY2016)





# (Supplementary Information) 5<sup>th</sup> MTP Capital Expenditure, Depreciation and Amortization, R&D Expenses