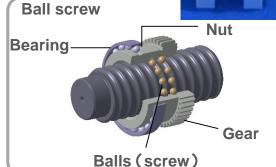

e boosters

- Automatic emergency braking: mandatory installation in Europe and the US. China and Japan are expected to follow suit
- •Received order for 2<sup>nd</sup> new project (new customer)
- → Peak volume in the next MTP to exceed 2.5 million/year
- → Sales initiatives for further expansion are underway

### **Automotive Business: 3**

### The 5<sup>th</sup> MTP: Status of Key Initiatives





Initiatives toward new automotive products (response to electrification)

#### Ball screws for electric brake boosters

#### **Key points**

- High efficiency in electric brake systems
- Reduced size and weight by unifying bearing and peripherals

#### <Structure of product>

Brake pedal





Convert motor's rotational motion into linear motion using

ball screws to generate brake pressure





Achieve downsizing by unifying gear and bearing

#### **EV** drive units

#### **Key points**

 Achieved downsizing, lower weight, longer cruising range, lower noise and vibration by leveraging high-speed motor and traction drive speed reducer

<Structure of EV drive unit>



Next-generation tapered roller bearing with plastic cage



# <Benefits of traction drive Speed reducer>

- •Convey power through oil without using gears → noise is close to zero
- •Allow further high speed of EV drive unit

#### Transmission-equipped wheel hub motor

#### **Key points**

- Achieved downsizing of hub wheel motor without compromising drive performance by employing special transmission
- ->Perform world's first demonstration test
- ->Work to commercialize wheel hub components

<Parts targeted for comm