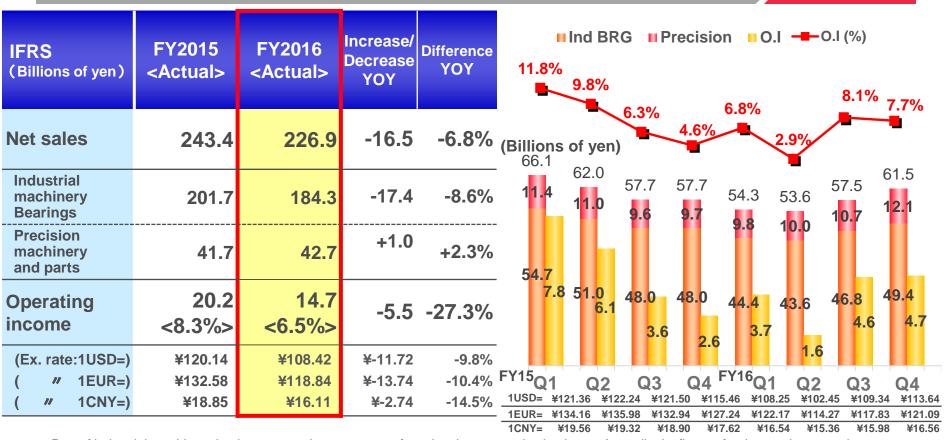

# **Summary of Consolidated Business Results** for the Year Ended March 31, 2017

| IFRS (Billions of yen)                          | FY2015<br><actual></actual> | FY2016<br><actual></actual> | Increase/<br>Decrease<br>YOY | Difference<br>YOY | FY2016<br><original forecast=""></original> |
|-------------------------------------------------|-----------------------------|-----------------------------|------------------------------|-------------------|---------------------------------------------|
| Net sales                                       | 975.3                       | 949.2                       | -26.1                        | -2.7%             | 920.0                                       |
| Operating income                                | 89.5                        | 65.3                        | -24.2                        | -27.0%            | 65.0                                        |
| <%>                                             | <9.2%>                      | <6.9%>                      |                              |                   | <7.1%>                                      |
| Income before income taxes                      | 87.2                        | 63.6                        | -23.6                        | -27.1%            | 63.0                                        |
| Net income attributable to owners of the Parent | 65.7                        | 45.6                        | -20.2                        | -30.7%            | 40.0                                        |
| (Ex. rate:1USD=)                                | ¥120.14                     | ¥108.42                     | ¥-11.72                      | -9.8%             | ¥105                                        |
| ( " 1EUR=)                                      | ¥132.58                     | ¥118.84                     | ¥-13.74                      | -10.4%            | ¥120                                        |
| ( " 1CNY=)                                      | ¥18.85                      | ¥16.11                      | ¥-2.74                       | -14.5%            | ¥16.7                                       |

\*Reference Segment Income : Operating income before deduction of other operating expenses
Other operating expenses : Antimonopoly Act -related losses, foreign exchange losses

| Segment Income | 94.3   | 83.8   |  |
|----------------|--------|--------|--|
| <%>            | <9.7%> | <8.8%> |  |