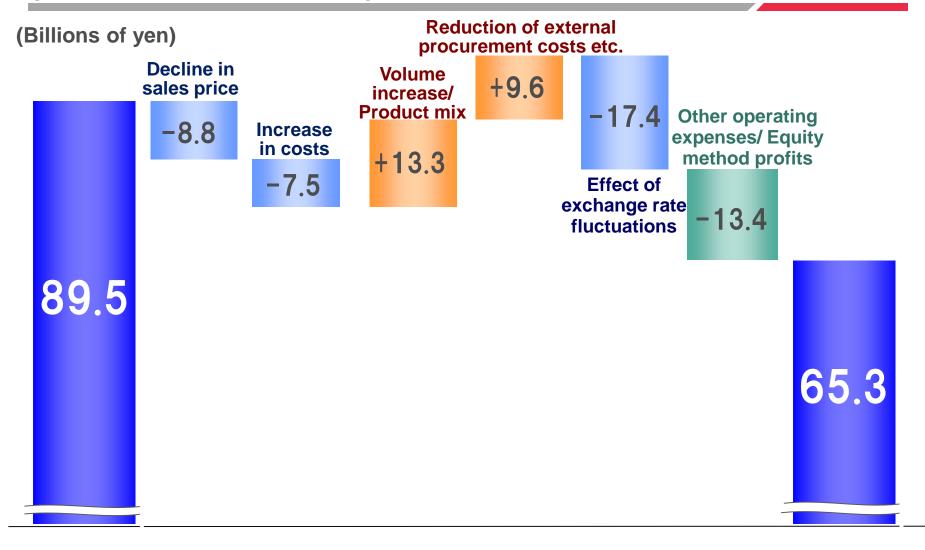

Net Sales: ¥ 949.2 billion (¥-26.1 billion / -2.7%)

Operating Income: ¥ 65.3 billion (¥-24.2 billion / -27.0%)

Net Income Attributable to Owners of the Parent : ¥ 45.6 billion (¥-20.2 billion / -30.7%)

<Reference>

Segment Income\*: ¥83.8 billion (¥-10.5 billion / -11.1%)

\*Segment Income: Operating income before deduction of other operating expenses

- ✓ YOY: Both net sales and operating income decreased.
  Exchange rate impact: Sales: ¥-75.1 billion, Operating Income: ¥-17.4 billion.
- ✓ YOY: Net sales increased on a volume basis; automotive rose, industrial machinery remained flat.
- ✓ Excluding the impact of other operating expenses (Antimonopoly Act -related losses, etc. :¥18.5 billion) and the exchange rate, operating income increased year-on-year.
- ✓ Enhanced shareholder returns: FY2016 full-year dividend ¥38 (Ordinary ¥28, anniversary commemorative dividend ¥10) and ¥15.0 billion acquisition of treasury stock. Total return ratio: 77‰<sub>3</sub>

# **Summary of Consolidated Business Results** for the Year Ended March 31, 2017

| IFRS (Billions of yen)                          | FY2015<br><actual></actual> | FY2016<br><actual></actual> | Increase/<br>Decrease<br>YOY | Difference<br>YOY | FY2016<br><original forecast=""></original> |
|-------------------------------------------------|-----------------------------|-----------------------------|------------------------------|-------------------|---------------------------------------------|
| Net sales                                       | 975.3                       | 949.2                       | -26.1                        | -2.7%             | 920.0                                       |
| Operating income                                | 89.5                        | 65.3                        | -24.2                        | -27.0%            | 65.0                                        |
| <%>                                             | <9.2%>                      | <6.9%>                      |                              |                   | <7.1%>                                      |
| Income before income taxes                      | 87.2                        | 63.6                        | -23.6                        | -27.1%            | 63.0                                        |
| Net income attributable to owners of the Parent | 65.7                        | 45.6                        | -20.2                        | -30.7%            | 40.0                                        |
| (Ex. rate:1USD=)                                | ¥120.14                     | ¥108.42                     | ¥-11.72                      | -9.8%             | ¥105                                        |
| ( " 1EUR=)                                      | ¥132.58                     | ¥118.84                     | ¥-13.74                      | -10.4%            | ¥120                                        |
| ( " 1CNY=)                                      | ¥18.85                      | ¥16.11                      | ¥-2.74                       | -14.5%            | ¥16.7                                       |