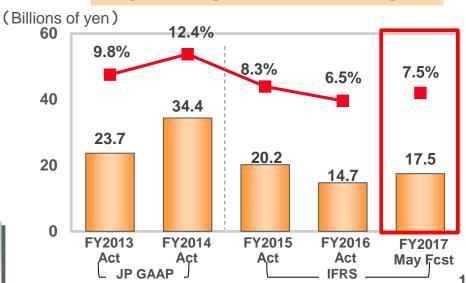

# **Summary of Business Results**

| Consolidated I | Business | Results [IFRS] | (FY2016)       | (compared to FY2015) |
|----------------|----------|----------------|----------------|----------------------|
|                |          |                | (1 1 2 0 1 0 / |                      |

Net Sales: ¥ 949.2 billion (¥-26.1 billion / -2.7%)

Operating Income: ¥ 65.3 billion (¥-24.2 billion / -27.0%)

Net Income Attributable to Owners of the Parent : ¥ 45.6 billion (¥-20.2 billion / -30.7%)

<Reference>

Segment Income\*: ¥83.8 billion (¥-10.5 billion / -11.1%)

\*Segment Income: Operating income before deduction of other operating expenses

- ✓ YOY: Both net sales and operating income decreased.
  Exchange rate impact: Sales: ¥-75.1 billion, Operating Income: ¥-17.4 billion.
- ✓ YOY: Net sales increased on a volume basis; automotive rose, industrial machinery remained flat.
- ✓ Excluding the impact of other operating expenses (Antimonopoly Act -related losses, etc. :¥18.5 billion) and the exchange rate, operating income increased year-on-year.
- ✓ Enhanced shareholder returns: FY2016 full-year dividend ¥38 (Ordinary ¥28, anniversary commemorative dividend ¥10) and ¥15.0 billion acquisition of treasury stock. Total return ratio: 77‰<sub>3</sub>

# **Summary of Consolidated Business Results** for the Year Ended March 31, 2017

| IFRS (Billions of yen)                          | FY2015<br><actual></actual> | FY2016<br><actual></actual> | Increase/<br>Decrease<br>YOY | Difference<br>YOY | FY2016<br><original forecast=""></original> |
|-------------------------------------------------|-----------------------------|-----------------------------|------------------------------|-------------------|---------------------------------------------|
| Net sales                                       | 975.3                       | 949.2                       | -26.1                        | -2.7%             | 920.0                                       |
| Operating income                                | 89.5                        | 65.3                        | -24.2                        | -27.0%            | 65.0                                        |
| <%>                                             | <9.2%>                      | <6.9%>                      |                              |                   | <7.1%>                                      |
| Income before income taxes                      | 87.2                        | 63.6                        | -23.6                        | -27.1%            | 63.0                                        |
| Net income attributable to owners of the Parent | 65.7                        | 45.6                        | -20.2                        | -30.7%            | 40.0                                        |
| (Ex. rate:1USD=)                                | ¥120.14                     | ¥108.42                     | ¥-11.72                      | -9.8%             | ¥105                                        |
| ( " 1EUR=)                                      | ¥132.58                     | ¥118.84                     | ¥-13.74                      | -10.4%            | ¥120                                        |
| ( " 1CNY=)                                      | ¥18.85                      | ¥16.11                      | ¥-2.74                       | -14.5%            | ¥16.7                                       |