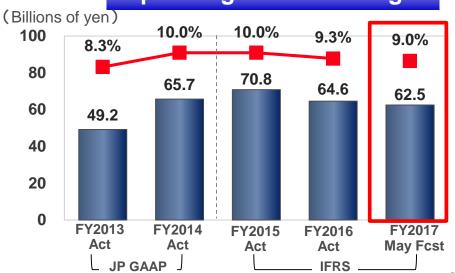

Segment Income\*: ¥83.8 billion (¥-10.5 billion / -11.1%)

\*Segment Income: Operating income before deduction of other operating expenses

- ✓ YOY: Both net sales and operating income decreased.
  Exchange rate impact: Sales: ¥-75.1 billion, Operating Income: ¥-17.4 billion.
- ✓ YOY: Net sales increased on a volume basis; automotive rose, industrial machinery remained flat.
- ✓ Excluding the impact of other operating expenses (Antimonopoly Act -related losses, etc. :¥18.5 billion) and the exchange rate, operating income increased year-on-year.
- ✓ Enhanced shareholder returns: FY2016 full-year dividend ¥38 (Ordinary ¥28, anniversary commemorative dividend ¥10) and ¥15.0 billion acquisition of treasury stock. Total return ratio: 77‰<sub>3</sub>

# **Summary of Consolidated Business Results** for the Year Ended March 31, 2017

| IFRS (Billions of yen)                          | FY2015<br><actual></actual> | FY2016<br><actual></actual> | Increase/<br>Decrease<br>YOY | Difference<br>YOY | FY2016<br><original forecast=""></original> |
|-------------------------------------------------|-----------------------------|-----------------------------|------------------------------|-------------------|---------------------------------------------|
| Net sales                                       | 975.3                       | 949.2                       | -26.1                        | -2.7%             | 920.0                                       |
| Operating income                                | 89.5                        | 65.3                        | -24.2                        | -27.0%            | 65.0                                        |
| <%>                                             | <9.2%>                      | <6.9%>                      |                              |                   | <7.1%>                                      |
| Income before income taxes                      | 87.2                        | 63.6                        | -23.6                        | -27.1%            | 63.0                                        |
| Net income attributable to owners of the Parent | 65.7                        | 45.6                        | -20.2                        | -30.7%            | 40.0                                        |
| (Ex. rate:1USD=)                                | ¥120.14                     | ¥108.42                     | ¥-11.72                      | -9.8%             | ¥105                                        |
| ( " 1EUR=)                                      | ¥132.58                     | ¥118.84                     | ¥-13.74                      | -10.4%            | ¥120                                        |
| ( " 1CNY=)                                      | ¥18.85                      | ¥16.11                      | ¥-2.74                       | -14.5%            | ¥16.7                                       |