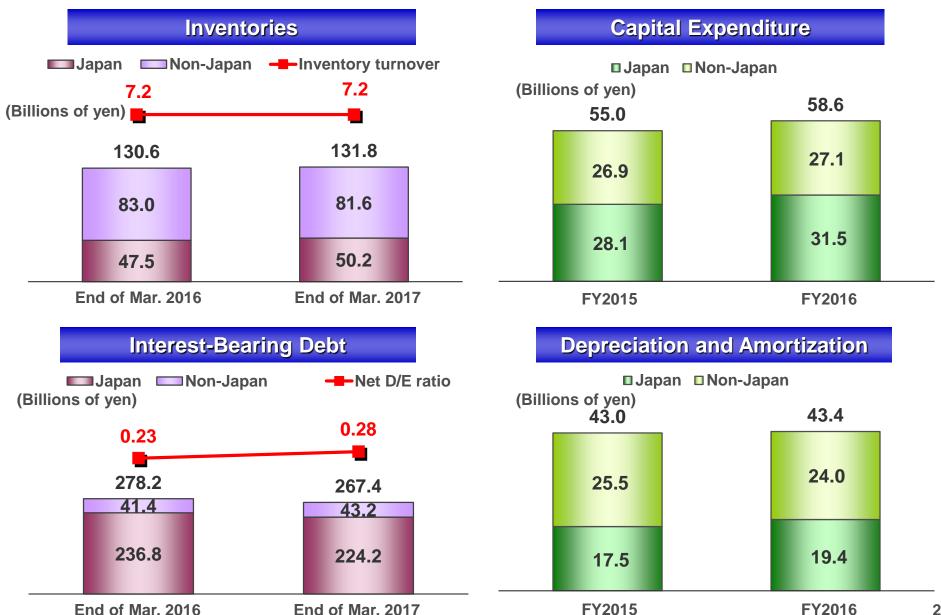

#### [Major indexes]

| ROE                        | 14.3% | 9.9% |
|----------------------------|-------|------|
| Net D/E ratio (times)      | 0.23  | 0.28 |
| Inventory turnover (times) | 7.2   | 7.2  |