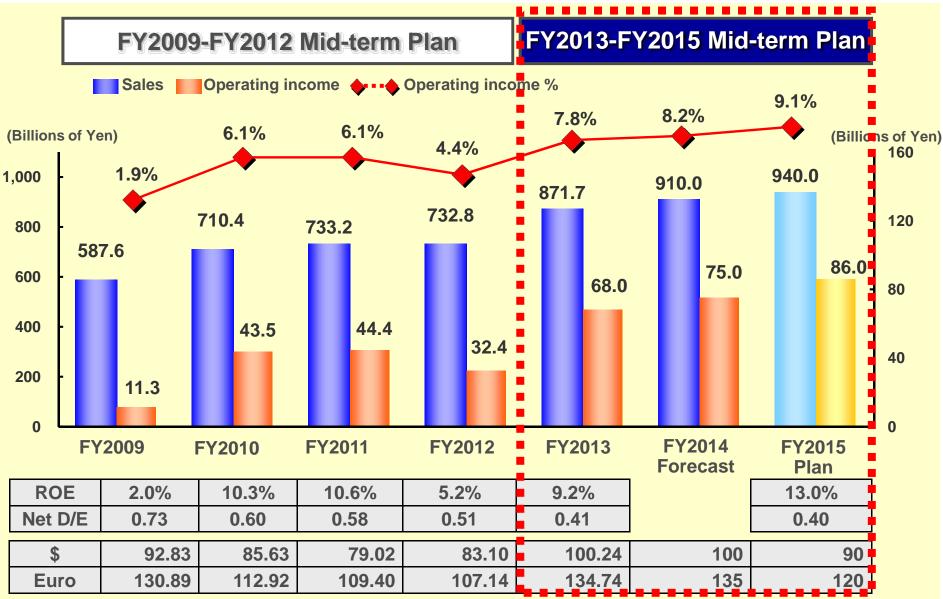

## **Summary of Business Results**

 ✓ Sales ¥871.7 billion (YOY +19.0%), Operating income ¥68.0 billion (YOY +110.3%), Ordinary income ¥66.8 billion (YOY +120.3%), Net Income ¥31.2 billion (YOY +98.0%)
 YOY increase in both net sales and operating income
 Records for net sales and net income
 ✓ Results by Business Segment
 Industrial Machinery Business: continued recovery trend with increase in both net sales and operating income
 Automotive Business: business results reached record levels
 ✓ Dividends: FY2013 full-year dividend ¥16.0 (1<sup>st</sup> half ¥7.0, 2<sup>nd</sup> half ¥7.0 → ¥9.0)

# Summary of Consolidated Business Results for the Year Ended March 31, 2014

| (Billions of yen)                                  | FY2012<br><actual></actual> | FY2013<br><actual></actual> | Increase/<br>Decrease<br>YOY | Difference<br>YOY |
|----------------------------------------------------|-----------------------------|-----------------------------|------------------------------|-------------------|
| Net sales                                          | 732.8                       | 871.7                       | +138.9                       | +19.0%            |
| Operating income <%>                               | 32.4<br><4.4%>              | 68.0<br><7.8%>              | +35.6                        | +110.3%           |
| Ordinary income                                    | 30.3                        | 66.8                        | +36.5                        | +120.3%           |
| Income before tax                                  | 25.3                        | 54.3                        | +29.0                        | +114.8%           |
| Net income                                         | 15.7                        | 31.2                        | +15.5                        | +98.0%            |
| (Exchange rate: US1\$=)<br>(Exchange rate: 1EURO=) | (¥83.10)<br>(¥107.14)       | (¥100.24)<br>(¥134.37)      |                              |                   |
| [Major indexes]                                    |                             |                             |                              |                   |
| ROE                                                | 5.2%                        | 9.2%                        |                              |                   |
| Net D/E ratio (times)                              | 0.51                        | 0.41                        |                              |                   |

## **Business Forecast**

- Net sales ¥910.0 billion (+4.4% YoY) / Operating Income ¥75.0 billion (+10.3% YoY) Ordinary Income ¥72.0 billion (+7.8% YoY) / Net Income ¥50.0 billion (+60.3% YoY)
- YOY increase in both sales and operating income, Records for net sales, operating income, ordinary income, and net income.
- Exchange rate forecast: US\$=¥100.0, EURO=¥135.0
- Dividend increase: Annual dividend ¥20.0 (1<sup>st</sup> half ¥10.0, 2<sup>nd</sup> half ¥10.0)

# Summary of Consolidated Business Forecast for the Year Ending March 31, 2015 (FY2014)

| (Billions of yen)                                  | FY2013                                    |                                           |                                | FY2014                                        |                                               |                                    |                   |               |
|----------------------------------------------------|-------------------------------------------|-------------------------------------------|--------------------------------|-----------------------------------------------|-----------------------------------------------|------------------------------------|-------------------|---------------|
|                                                    | 1 <sup>st</sup> half<br><actual></actual> | 2 <sup>nd</sup> half<br><actual></actual> | Full year<br><actual></actual> | 1 <sup>st</sup> half<br><forecast></forecast> | 2 <sup>nd</sup> half<br><forecast></forecast> | Full year<br><forecast></forecast> | Difference<br>YOY | Change<br>YOY |
| Net sales                                          | 413.6                                     | 458.1                                     | 871.7                          | 444.0                                         | 466.0                                         | 910.0                              | +38.3             | +4.4%         |
| Operating income <%>                               | 28.8<br><7.0%>                            | <b>39.2</b><br><8.6%>                     | 68.0<br><7.8%>                 | 33.0<br><7.4%>                                | 42.0<br><9.0%>                                | 75.0<br><8.2%>                     | +7.0              | +10.3%        |
| Ordinary income                                    | 28.1                                      | 38.7                                      | 66.8                           | 31.5                                          | 40.5                                          | 72.0                               | +5.2              | +7.8%         |
| Income before tax                                  | 24.8                                      | 29.5                                      | 54.3                           | 31.5                                          | 40.5                                          | 72.0                               | +17.7             | +32.6%        |
| Net income                                         | 14.7                                      | 16.5                                      | 31.2                           | 21.5                                          | 28.5                                          | 50.0                               | +18.8             | +60.3%        |
| (Exchange rate: US\$ =)<br>(Exchange rate: EURO =) | . ,                                       | (¥101.63)<br>(¥138.74)                    | (¥100.24)<br>(¥134.37)         | (¥100)<br>(¥135)                              | (¥100)<br>(¥135)                              | (¥100)<br>(¥135)                   |                   |               |