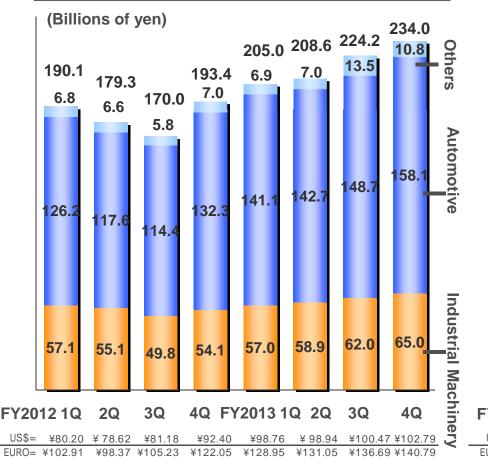

#### Sales

Sales continued to increase in both the industrial machinery and automotive businesses. Annual volume for the industrial machinery business exceeded that of FY2012.

# **Results by Business Segment**

| (Billions of yen)                | FY20<br><actu< th=""><th></th><th>FY20<br/><actua< th=""><th></th><th>Increase/<br/>Decrease<br/>YOY</th><th>Difference<br/>YOY</th></actua<></th></actu<> |        | FY20<br><actua< th=""><th></th><th>Increase/<br/>Decrease<br/>YOY</th><th>Difference<br/>YOY</th></actua<> |        | Increase/<br>Decrease<br>YOY | Difference<br>YOY |
|----------------------------------|------------------------------------------------------------------------------------------------------------------------------------------------------------|--------|------------------------------------------------------------------------------------------------------------|--------|------------------------------|-------------------|
| Net sales                        | 732.8                                                                                                                                                      |        | 871.7                                                                                                      |        | +138.9                       | +19.0%            |
| Industrial machinery business    | 216.1                                                                                                                                                      |        | 243.0                                                                                                      |        | +26.9                        | +12.4%            |
| Industrial machinery<br>bearings | 183.1                                                                                                                                                      |        | 205.7                                                                                                      |        | +22.6                        | +12.3%            |
| Precision machinery<br>and parts | 33.0                                                                                                                                                       |        | 37.3                                                                                                       |        | +4.3                         | +12.8%            |
| Automotive business              | 490.5                                                                                                                                                      |        | 590.5                                                                                                      |        | +100.0                       | +20.4%            |
| Automotive bearings              | 236.5                                                                                                                                                      |        | 278.0                                                                                                      |        | +41.5                        | +17.6%            |
| Automotive components            | 254.0                                                                                                                                                      |        | 312.5                                                                                                      |        | +58.5                        | +23.0%            |
| Others                           | 53.3                                                                                                                                                       |        | 64.7                                                                                                       |        | +11.4                        | +21.4%            |
| Eliminations                     | -27.1                                                                                                                                                      |        | -26.5                                                                                                      |        | +0.6                         | -                 |
| Operating income                 | 32.4                                                                                                                                                       | <4.4%> | 68.0                                                                                                       | <7.8%> | +35.6                        | +110.3%           |
| Industrial machinery<br>business | 13.0                                                                                                                                                       | <6.0%> | 23.7                                                                                                       | <9.8%> | +10.7                        | +82.1%            |
| Automotive business              | 25.0                                                                                                                                                       | <5.1%> | 49.2                                                                                                       | <8.3%> | +24.2                        | +96.9%            |
| Others                           | 2.2                                                                                                                                                        | <4.1%> | 2.9                                                                                                        | <4.5%> | +0.7                         | +34.0%            |
| Eliminations/Corporate           | -7.8                                                                                                                                                       |        | -7.8                                                                                                       |        | +0.0                         | -                 |