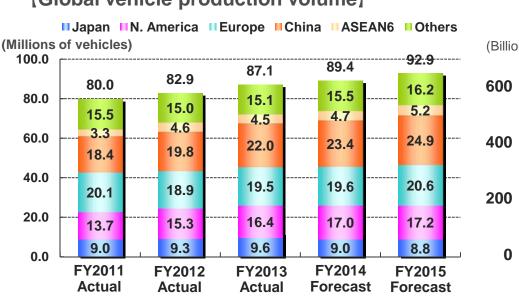

- Industrial machinery business:
  - -Despite forecast for YOY recovery, speed is expected to be moderate.
- Automotive business:

-Production in Japan: YOY decrease due to the impact of consumption tax increase -Increase in global production volume due to demand recovery in Europe and steady demand in the U.S. and China.