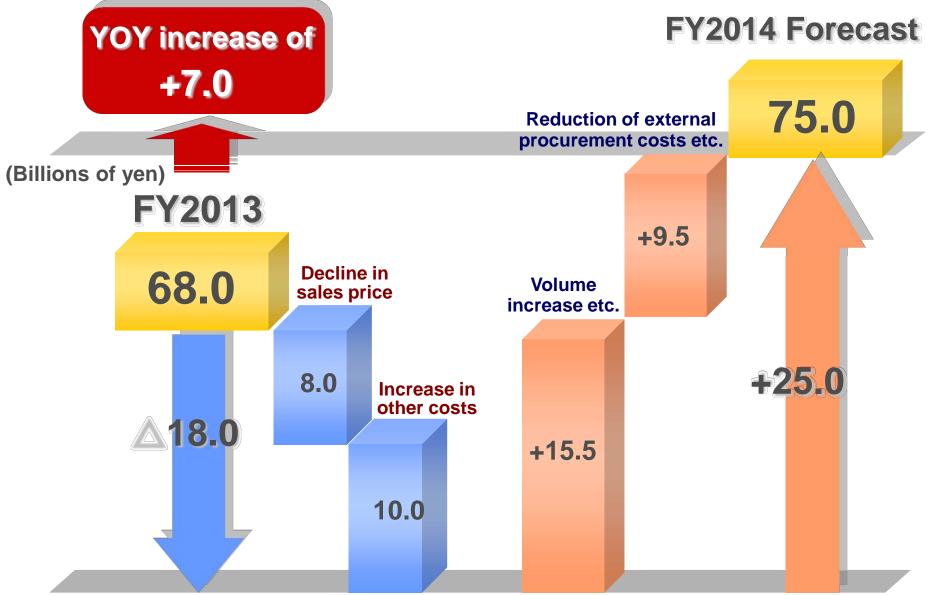

.0         131.0         255.0         \$10.0           98.5         107.2         205.7         105.0         110.0         215.0         \$93.3           17.4         19.9         37.3         19.0         21.0         40.0         \$27.3           283.8         306.7         590.5         299.0         316.0         615.0         \$24.5           148.6         163.9         312.5         156.5         164.0         320.5         \$48.0           27.3         37.4         64.7         34.5         30.5         65.0         \$40.3           -13.4         -13.1         -26.5         -13.5         -11.5         -25.0         \$41.5           28.8 &lt;7.0%</forecast></forecast></forecast></actual></actual></actual> |

### Operating Income: Factors Behind Increase (FY2013 FY2014 Forecast)





# **Forecast by Customer Location**



| (Billions of yen)                     | FY2013                                    |                                           |                                | FY2014                                        |                                               |                                    |                              |               |
|---------------------------------------|-------------------------------------------|-------------------------------------------|--------------------------------|-----------------------------------------------|-----------------------------------------------|------------------------------------|------------------------------|---------------|
|                                       | 1 <sup>st</sup> half<br><actual