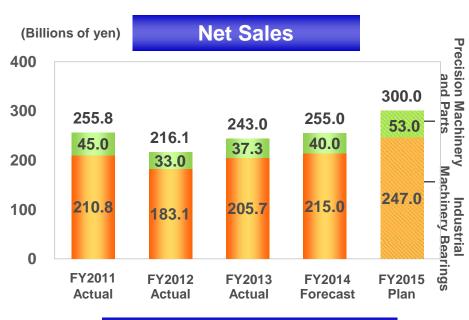

# **Results by Business Segment**

| (Billions of yen)                | FY20<br><actu< th=""><th></th><th>FY20<br/><actua< th=""><th></th><th>Increase/<br/>Decrease<br/>YOY</th><th>Difference<br/>YOY</th></actua<></th></actu<> |        | FY20<br><actua< th=""><th></th><th>Increase/<br/>Decrease<br/>YOY</th><th>Difference<br/>YOY</th></actua<> |        | Increase/<br>Decrease<br>YOY | Difference<br>YOY |
|----------------------------------|------------------------------------------------------------------------------------------------------------------------------------------------------------|--------|------------------------------------------------------------------------------------------------------------|--------|------------------------------|-------------------|
| Net sales                        | 732.8                                                                                                                                                      |        | 871.7                                                                                                      |        | +138.9                       | +19.0%            |
| Industrial machinery business    | 216.1                                                                                                                                                      |        | 243.0                                                                                                      |        | +26.9                        | +12.4%            |
| Industrial machinery<br>bearings | 183.1                                                                                                                                                      |        | 205.7                                                                                                      |        | +22.6                        | +12.3%            |
| Precision machinery<br>and parts | 33.0                                                                                                                                                       |        | 37.3                                                                                                       |        | +4.3                         | +12.8%            |
| Automotive business              | 490.5                                                                                                                                                      |        | 590.5                                                                                                      |        | +100.0                       | +20.4%            |
| Automotive bearings              | 236.5                                                                                                                                                      |        | 278.0                                                                                                      |        | +41.5                        | +17.6%            |
| Automotive components            | 254.0                                                                                                                                                      |        | 312.5                                                                                                      |        | +58.5                        | +23.0%            |
| Others                           | 53.3                                                                                                                                                       |        | 64.7                                                                                                       |        | +11.4                        | +21.4%            |
| Eliminations                     | -27.1                                                                                                                                                      |        | -26.5                                                                                                      |        | +0.6                         | -                 |
| Operating income                 | 32.4                                                                                                                                                       | <4.4%> | 68.0                                                                                                       | <7.8%> | +35.6                        | +110.3%           |
| Industrial machinery<br>business | 13.0                                                                                                                                                       | <6.0%> | 23.7                                                                                                       | <9.8%> | +10.7                        | +82.1%            |
| Automotive business              | 25.0                                                                                                                                                       | <5.1%> | 49.2                                                                                                       | <8.3%> | +24.2                        | +96.9%            |
| Others                           | 2.2                                                                                                                                                        | <4.1%> | 2.9                                                                                                        | <4.5%> | +0.7                         | +34.0%            |
| Eliminations/Corporate           | -7.8                                                                                                                                                       |        | -7.8                                                                                                       |        | +0.0                         | -                 |