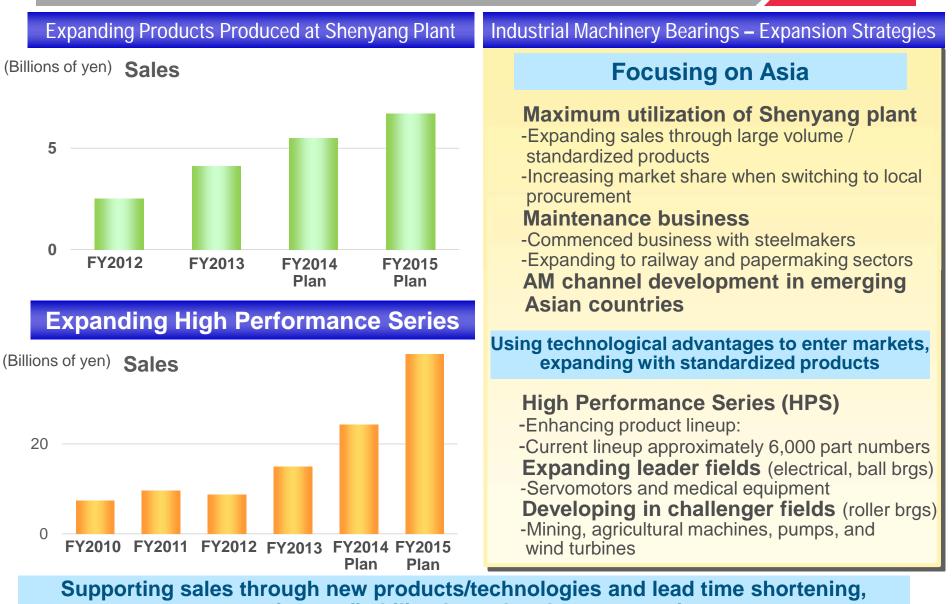

ghtarrow$ |
| Agricultural Machinery          | $\rightarrow$ | $\rightarrow$ |               |
| Wind Turbines                   |               | $\rightarrow$ | -+            |
| Railcars                        |               | $\rightarrow$ | -+            |
| Machine Tools                   |               | -+            | -             |
| Injection Molding               | $\rightarrow$ | $\rightarrow$ |               |
| Semiconductors / Liquid Crystal |               | -+            | -             |
| Aftermarket                     |               | -             |               |

YOY recovery forecast in 7 sectors Markets outside Japan display stronger recovery Speed of recovery is only moderate





### Industrial Machinery Business : Progress of Mid-Term Management Plan





securing profitability through volume expansion

#### Automotive Business Vehicle Production Forecast and Business Forecast



#### [Global vehicle production volume]







NSK



### Automotive Business Progress of Mid-Term Management Plan





Continuing to expand production capability and increase localization

#### Mexico plant began operation



EPS adoption rate increasing Sales increasing through column type EPS Well-balanced customer base Expanding outside Japan Working to transfer and achieve permeation of technologies outside Japan

(products, production, administration) **Developing next-generation technology** 

Expanding in growing regions and sectors, and maintaining and improving profitability



## **Positioning of FY2014 and Management Policy**

## The bridge-building y