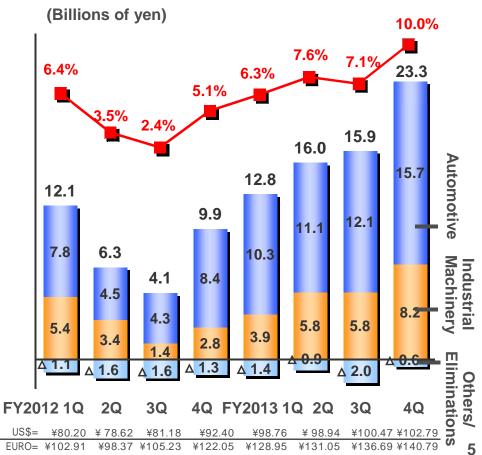

#### **Operating Income / Margin**

YOY operating income increased with each subsequent quarter. Both 4Q operating income and margin reached record levels.

# **Results by Business Segment**

| (Billions of yen)                | FY20<br><actu< th=""><th></th><th>FY20<br/><actua< th=""><th></th><th>Increase/<br/>Decrease<br/>YOY</th><th>Difference<br/>YOY</th></actua<></th></actu<> |        | FY20<br><actua< th=""><th></th><th>Increase/<br/>Decrease<br/>YOY</th><th>Difference<br/>YOY</th></actua<> |        | Increase/<br>Decrease<br>YOY | Difference<br>YOY |
|----------------------------------|------------------------------------------------------------------------------------------------------------------------------------------------------------|--------|------------------------------------------------------------------------------------------------------------|--------|------------------------------|-------------------|
| Net sales                        | 732.8                                                                                                                                                      |        | 871.7                                                                                                      |        | +138.9                       | +19.0%            |
| Industrial machinery business    | 216.1                                                                                                                                                      |        | 243.0                                                                                                      |        | +26.9                        | +12.4%            |
| Industrial machinery<br>bearings | 183.1                                                                                                                                                      |        | 205.7                                                                                                      |        | +22.6                        | +12.3%            |
| Precision machinery<br>and parts | 33.0                                                                                                                                                       |        | 37.3                                                                                                       |        | +4.3                         | +12.8%            |
| Automotive business              | 490.5                                                                                                                                                      |        | 590.5                                                                                                      |        | +100.0                       | +20.4%            |
| Automotive bearings              | 236.5                                                                                                                                                      |        | 278.0                                                                                                      |        | +41.5                        | +17.6%            |
| Automotive components            | 254.0                                                                                                                                                      |        | 312.5                                                                                                      |        | +58.5                        | +23.0%            |
| Others                           | 53.3                                                                                                                                                       |        | 64.7                                                                                                       |        | +11.4                        | +21.4%            |
| Eliminations                     | -27.1                                                                                                                                                      |        | -26.5                                                                                                      |        | +0.6                         | -                 |
| Operating income                 | 32.4                                                                                                                                                       | <4.4%> | 68.0                                                                                                       | <7.8%> | +35.6                        | +110.3%           |
| Industrial machinery<br>business | 13.0                                                                                                                                                       | <6.0%> | 23.7                                                                                                       | <9.8%> | +10.7                        | +82.1%            |
| Automotive business              | 25.0                                                                                                                                                       | <5.1%> | 49.2                                                                                                       | <8.3%> | +24.2                        | +96.9%            |
| Others                           | 2.2                                                                                                                                                        | <4.1%> | 2.9                                                                                                        | <4.5%> | +0.7                         | +34.0%            |
| Eliminations/Corporate           | -7.8                                                                                                                                                       |        | -7.8                                                                                                       |        | +0.0                         | -                 |