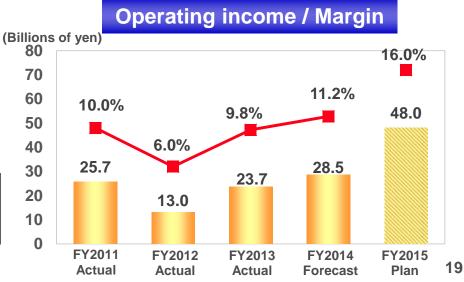

#### **Operating Income / Margin**

YOY operating income increased with each subsequent quarter. Both 4Q operating income and margin reached record levels.

# **Results by Business Segment**

| (Billions of yen)                | FY20<br><actu< th=""><th></th><th>FY20<br/><actua< th=""><th></th><th>Increase/<br/>Decrease<br/>YOY</th><th>Difference<br/>YOY</th></actua<></th></actu<> |        | FY20<br><actua< th=""><th></th><th>Increase/<br/>Decrease<br/>YOY</th><th>Difference<br/>YOY</th></actua<> |        | Increase/<br>Decrease<br>YOY | Difference<br>YOY |
|----------------------------------|------------------------------------------------------------------------------------------------------------------------------------------------------------|--------|------------------------------------------------------------------------------------------------------------|--------|------------------------------|-------------------|
| Net sales                        | 732.8                                                                                                                                                      |        | 871.7                                                                                                      |        | +138.9                       | +19.0%            |
| Industrial machinery business    | 216.1                                                                                                                                                      |        | 243.0                                                                                                      |        | +26.9                        | +12.4%            |
| Industrial machinery<br>bearings | 183.1                                                                                                                                                      |        | 205.7                                                                                                      |        | +22.6                        | +12.3%            |
| Precision machinery<br>and parts | 33.0                                                                                                                                                       |        | 37.3                                                                                                       |        | +4.3                         | +12.8%            |
| Automotive business              | 490.5                                                                                                                                                      |        | 590.5                                                                                                      |        | +100.0                       | +20.4%            |
| Automotive bearings              | 236.5                                                                                                                                                      |        | 278.0                                                                                                      |        | +41.5                        | +17.6%            |
| Automotive components            | 254.0                                                                                                                                                      |        | 312.5                                                                                                      |        | +58.5                        | +23.0%            |
| Others                           | 53.3                                                                                                                                                       |        | 64.7                                                                                                       |        | +11.4                        | +21.4%            |
| Eliminations                     | -27.1                                                                                                                                                      |        | -26.5                                                                                                      |        | +0.6                         | -                 |
| Operating income                 | 32.4                                                                                                                                                       | <4.4%> | 68.0                                                                                                       | <7.8%> | +35.6                        | +110.3%           |
| Industrial machinery<br>business | 13.0                                                                                                                                                       | <6.0%> | 23.7                                                                                                       | <9.8%> | +10.7                        | +82.1%            |
| Automotive business              | 25.0                                                                                                                                                       | <5.1%> | 49.2                                                                                                       | <8.3%> | +24.2                        | +96.9%            |
| Others                           | 2.2                                                                                                                                                        | <4.1%> | 2.9                                                                                                        | <4.5%> | +0.7                         | +34.0%            |
| Eliminations/Corporate           | -7.8                                                                                                                                                       |        | -7.8                                                                                                       |        | +0.0                         | -                 |