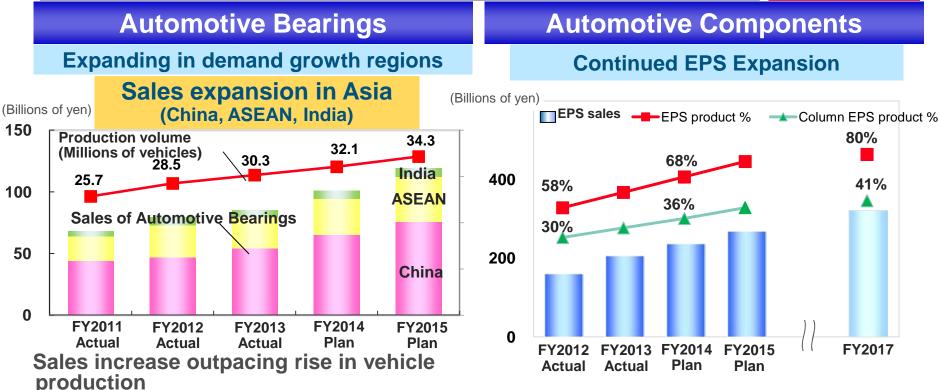

## **Summary of Business Results**

 ✓ Sales ¥871.7 billion (YOY +19.0%), Operating income ¥68.0 billion (YOY +110.3%), Ordinary income ¥66.8 billion (YOY +120.3%), Net Income ¥31.2 billion (YOY +98.0%)
 YOY increase in both net sales and operating income
 Records for net sales and net income
 ✓ Results by Business Segment
 Industrial Machinery Business: continued recovery trend with increase in both net sales and operating income
 Automotive Business: business results reached record levels
 ✓ Dividends: FY2013 full-year dividend ¥16.0 (1<sup>st</sup> half ¥7.0, 2<sup>nd</sup> half ¥7.0 → ¥9.0)

# **Results by Business Segment**

| (Billions of yen)                | FY20<br><actu< th=""><th></th><th>FY20<br/><actua< th=""><th></th><th>Increase/<br/>Decrease<br/>YOY</th><th>Difference<br/>YOY</th></actua<></th></actu<> |        | FY20<br><actua< th=""><th></th><th>Increase/<br/>Decrease<br/>YOY</th><th>Difference<br/>YOY</th></actua<> |        | Increase/<br>Decrease<br>YOY | Difference<br>YOY |
|----------------------------------|------------------------------------------------------------------------------------------------------------------------------------------------------------|--------|------------------------------------------------------------------------------------------------------------|--------|------------------------------|-------------------|
| Net sales                        | 732.8                                                                                                                                                      |        | 871.7                                                                                                      |        | +138.9                       | +19.0%            |
| Industrial machinery business    | 216.1                                                                                                                                                      |        | 243.0                                                                                                      |        | +26.9                        | +12.4%            |
| Industrial machinery<br>bearings | 183.1                                                                                                                                                      |        | 205.7                                                                                                      |        | +22.6                        | +12.3%            |
| Precision machinery<br>and parts | 33.0                                                                                                                                                       |        | 37.3                                                                                                       |        | +4.3                         | +12.8%            |
| Automotive business              | 490.5                                                                                                                                                      |        | 590.5                                                                                                      |        | +100.0                       | +20.4%            |
| Automotive bearings              | 236.5                                                                                                                                                      |        | 278.0                                                                                                      |        | +41.5                        | +17.6%            |
| Automotive components            | 254.0                                                                                                                                                      |        | 312.5                                                                                                      |        | +58.5                        | +23.0%            |
| Others                           | 53.3                                                                                                                                                       |        | 64.7                                                                                                       |        | +11.4                        | +21.4%            |
| Eliminations                     | -27.1                                                                                                                                                      |        | -26.5                                                                                                      |        | +0.6                         | -                 |
| Operating income                 | 32.4                                                                                                                                                       | <4.4%> | 68.0                                                                                                       | <7.8%> | +35.6                        | +110.3%           |
| Industrial machinery<br>business | 13.0                                                                                                                                                       | <6.0%> | 23.7                                                                                                       | <9.8%> | +10.7                        | +82.1%            |
| Automotive business              | 25.0                                                                                                                                                       | <5.1%> | 49.2                                                                                                       | <8.3%> | +24.2                        | +96.9%            |
| Others                           | 2.2                                                                                                                                                        | <4.1%> | 2.9                                                                                                        | <4.5%> | +0.7                         | +34.0%            |
| Eliminations/Corporate           | -7.8                                                                                                                                                       |        | -7.8                                                                                                       |        | +0.0                         | -                 |