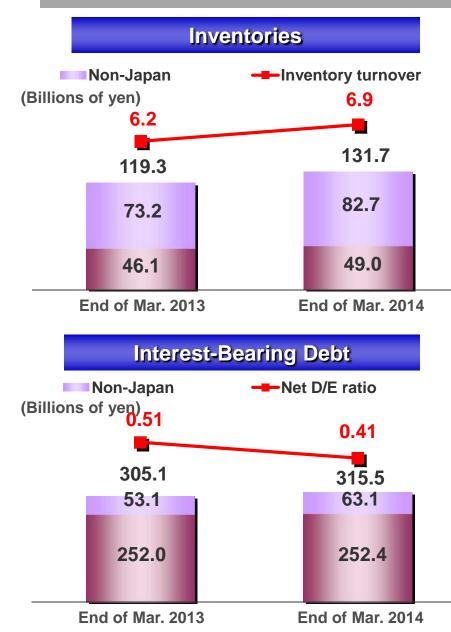

### Inventories / Interest-Bearing Debt, Capital Expenditure / Depreciation and Amortization

# Summary of Consolidated Business Results for the Year Ended March 31, 2014

| (Billions of yen)                                  | FY2012<br><actual></actual> | FY2013<br><actual></actual> | Increase/<br>Decrease<br>YOY | Difference<br>YOY |
|----------------------------------------------------|-----------------------------|-----------------------------|------------------------------|-------------------|
| Net sales                                          | 732.8                       | 871.7                       | +138.9                       | +19.0%            |
| Operating income <%>                               | 32.4<br><4.4%>              | 68.0<br><7.8%>              | +35.6                        | +110.3%           |
| Ordinary income                                    | 30.3                        | 66.8                        | +36.5                        | +120.3%           |
| Income before tax                                  | 25.3                        | 54.3                        | +29.0                        | +114.8%           |
| Net income                                         | 15.7                        | 31.2                        | +15.5                        | +98.0%            |
| (Exchange rate: US1\$=)<br>(Exchange rate: 1EURO=) | (¥83.10)<br>(¥107.14)       | (¥100.24)<br>(¥134.37)      |                              |                   |
| [Major indexes]                                    |                             |                             |                              |                   |
| ROE                                                | 5.2%                        | 9.2%                        |                              |                   |
| Net D/E ratio (times)                              | 0.51                        | 0.41                        |                              |                   |

6.2

**Inventory turnover** (times)

6.9