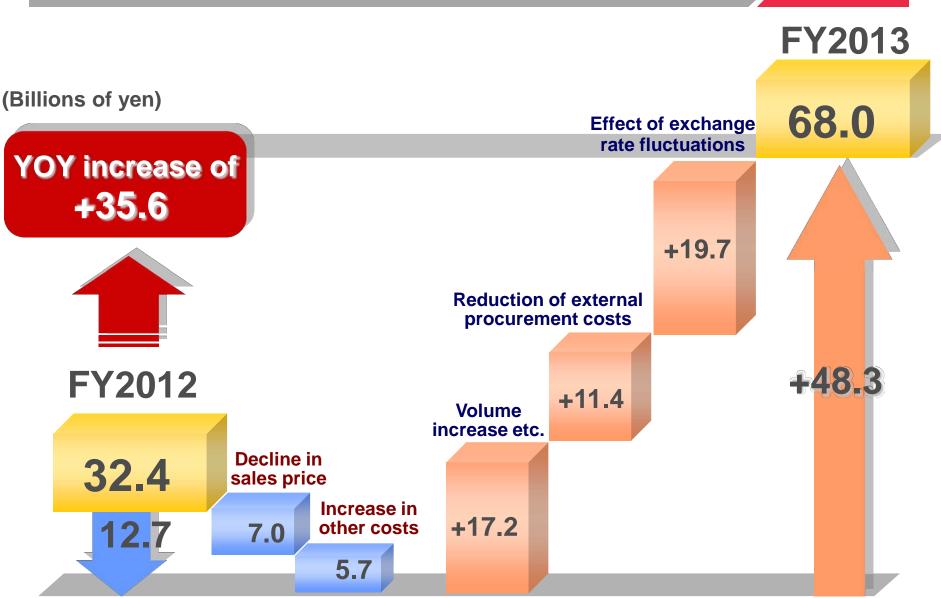

### Operating Income: Factors Behind Increase (FY2012 FY2013)

NSK

# Summary of Consolidated Business Results for the Year Ended March 31, 2014

| (Billions of yen)                                  | FY2012<br><actual></actual> | FY2013<br><actual></actual> | Increase/<br>Decrease<br>YOY | Difference<br>YOY |
|----------------------------------------------------|-----------------------------|-----------------------------|------------------------------|-------------------|
| Net sales                                          | 732.8                       | 871.7                       | +138.9                       | +19.0%            |
| Operating income <%>                               | 32.4<br><4.4%>              | 68.0<br><7.8%>              | +35.6                        | +110.3%           |
| Ordinary income                                    | 30.3                        | 66.8                        | +36.5                        | +120.3%           |
| Income before tax                                  | 25.3                        | 54.3                        | +29.0                        | +114.8%           |
| Net income                                         | 15.7                        | 31.2                        | +15.5                        | +98.0%            |
| (Exchange rate: US1\$=)<br>(Exchange rate: 1EURO=) | (¥83.10)<br>(¥107.14)       | (¥100.24)<br>(¥134.37)      |                              |                   |
| [Major indexes]                                    |                             |                             |                              |                   |
| ROE                                                | 5.2%                        | 9.2%                        |                              |                   |
| Net D/E ratio (times)                              | 0.51                        | 0.41                        |                              |                   |