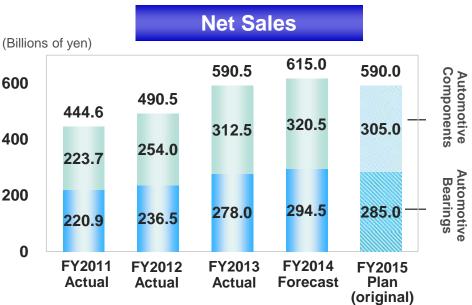

# **Results by Business Segment**

| (Billions of yen)                | FY20<br><actu< th=""><th></th><th>FY20<br/><actua< th=""><th></th><th>Increase/<br/>Decrease<br/>YOY</th><th>Difference<br/>YOY</th></actua<></th></actu<> |        | FY20<br><actua< th=""><th></th><th>Increase/<br/>Decrease<br/>YOY</th><th>Difference<br/>YOY</th></actua<> |        | Increase/<br>Decrease<br>YOY | Difference<br>YOY |
|----------------------------------|------------------------------------------------------------------------------------------------------------------------------------------------------------|--------|------------------------------------------------------------------------------------------------------------|--------|------------------------------|-------------------|
| Net sales                        | 732.8                                                                                                                                                      |        | 871.7                                                                                                      |        | +138.9                       | +19.0%            |
| Industrial machinery business    | 216.1                                                                                                                                                      |        | 243.0                                                                                                      |        | +26.9                        | +12.4%            |
| Industrial machinery<br>bearings | 183.1                                                                                                                                                      |        | 205.7                                                                                                      |        | +22.6                        | +12.3%            |
| Precision machinery<br>and parts | 33.0                                                                                                                                                       |        | 37.3                                                                                                       |        | +4.3                         | +12.8%            |
| Automotive business              | 490.5                                                                                                                                                      |        | 590.5                                                                                                      |        | +100.0                       | +20.4%            |
| Automotive bearings              | 236.5                                                                                                                                                      |        | 278.0                                                                                                      |        | +41.5                        | +17.6%            |
| Automotive components            | 254.0                                                                                                                                                      |        | 312.5                                                                                                      |        | +58.5                        | +23.0%            |
| Others                           | 53.3                                                                                                                                                       |        | 64.7                                                                                                       |        | +11.4                        | +21.4%            |
| Eliminations                     | -27.1                                                                                                                                                      |        | -26.5                                                                                                      |        | +0.6                         | -                 |
| Operating income                 | 32.4                                                                                                                                                       | <4.4%> | 68.0                                                                                                       | <7.8%> | +35.6                        | +110.3%           |
| Industrial machinery<br>business | 13.0                                                                                                                                                       | <6.0%> | 23.7                                                                                                       | <9.8%> | +10.7                        | +82.1%            |
| Automotive business              | 25.0                                                                                                                                                       | <5.1%> | 49.2                                                                                                       | <8.3%> | +24.2                        | +96.9%            |
| Others                           | 2.2                                                                                                                                                        | <4.1%> | 2.9                                                                                                        | <4.5%> | +0.7                         | +34.0%            |
| Eliminations/Corporate           | -7.8                                                                                                                                                       |        | -7.8                                                                                                       |        | +0.0                         | -                 |