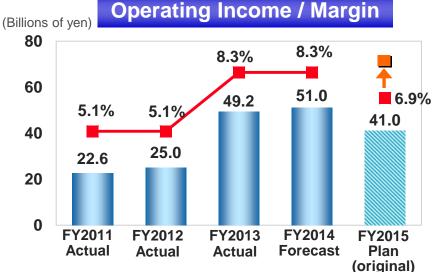

#### **Operating Income / Margin**

YOY operating income increased with each subsequent quarter. Both 4Q operating income and margin reached record levels.

# **Results by Business Segment**

| (Billions of yen)                | FY20<br><actu< th=""><th></th><th>FY20<br/><actua< th=""><th></th><th>Increase/<br/>Decrease<br/>YOY</th><th>Difference<br/>YOY</th></actua<></th></actu<> |        | FY20<br><actua< th=""><th></th><th>Increase/<br/>Decrease<br/>YOY</th><th>Difference<br/>YOY</th></actua<> |        | Increase/<br>Decrease<br>YOY | Difference<br>YOY |
|----------------------------------|------------------------------------------------------------------------------------------------------------------------------------------------------------|--------|------------------------------------------------------------------------------------------------------------|--------|------------------------------|-------------------|
| Net sales                        | 732.8                                                                                                                                                      |        | 871.7                                                                                                      |        | +138.9                       | +19.0%            |
| Industrial machinery business    | 216.1                                                                                                                                                      |        | 243.0                                                                                                      |        | +26.9                        | +12.4%            |
| Industrial machinery<br>bearings | 183.1                                                                                                                                                      |        | 205.7                                                                                                      |        | +22.6                        | +12.3%            |
| Precision machinery<br>and parts | 33.0                                                                                                                                                       |        | 37.3                                                                                                       |        | +4.3                         | +12.8%            |
| Automotive business              | 490.5                                                                                                                                                      |        | 590.5                                                                                                      |        | +100.0                       | +20.4%            |
| Automotive bearings              | 236.5                                                                                                                                                      |        | 278.0                                                                                                      |        | +41.5                        | +17.6%            |
| Automotive components            | 254.0                                                                                                                                                      |        | 312.5                                                                                                      |        | +58.5                        | +23.0%            |
| Others                           | 53.3                                                                                                                                                       |        | 64.7                                                                                                       |        | +11.4                        | +21.4%            |
| Eliminations                     | -27.1                                                                                                                                                      |        | -26.5                                                                                                      |        | +0.6                         | -                 |
| Operating income                 | 32.4                                                                                                                                                       | <4.4%> | 68.0                                                                                                       | <7.8%> | +35.6                        | +110.3%           |
| Industrial machinery<br>business | 13.0                                                                                                                                                       | <6.0%> | 23.7                                                                                                       | <9.8%> | +10.7                        | +82.1%            |
| Automotive business              | 25.0                                                                                                                                                       | <5.1%> | 49.2                                                                                                       | <8.3%> | +24.2                        | +96.9%            |
| Others                           | 2.2                                                                                                                                                        | <4.1%> | 2.9                                                                                                        | <4.5%> | +0.7                         | +34.0%            |
| Eliminations/Corporate           | -7.8                                                                                                                                                       |        | -7.8                                                                                                       |        | +0.0                         | -                 |