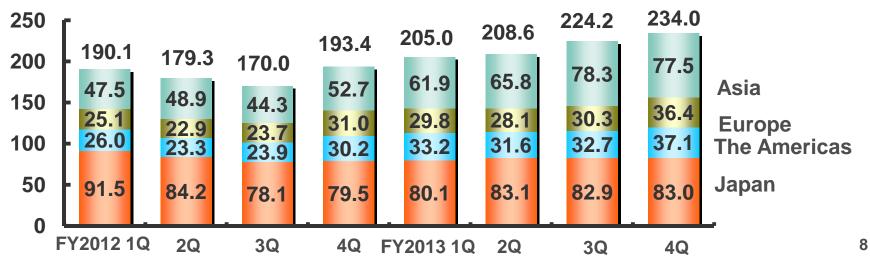

# **Business Results by Customer Location**

| (Billions of yen) | FY2012<br><actual></actual> | FY2013<br><actual></actual> | Increase/<br>Decrease YOY | Difference<br>YOY |
|-------------------|-----------------------------|-----------------------------|---------------------------|-------------------|
| Net sales         | 732.8                       | 871.7                       | +138.9                    | +19.0%            |
| Japan             | 333.3                       | 329.1                       | -4.2                      | -1.3%             |
| Non-Japan         | 399.5                       | 542.6                       | +143.1                    | +35.8%            |
| (Non-Japan ratio) | (54.5%)                     | (62.2%)                     |                           |                   |
| The Americas      | 103.4                       | 134.5                       | +31.1                     | +30.1%            |
| Europe            | 102.7                       | 124.6                       | +21.9                     | +21.4%            |
| Asia              | 193.4                       | 283.5                       | +90.1                     | +46.5%            |
| (Asia ratio)      | (26.4%)                     | (32.5%)                     |                           |                   |
| China only        | 91.4                        | 167.2                       | +75.8                     | +82.9%            |

NSK

(Billions of yen) (Quarterly business results by customer location)