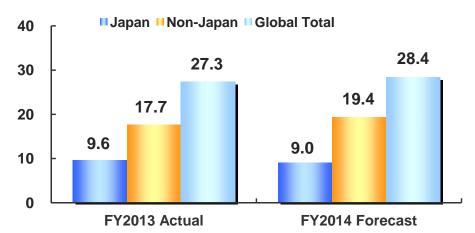

# **Business Results by Customer Location**

| (Billions of yen) | FY2012<br><actual></actual> | FY2013<br><actual></actual> | Increase/<br>Decrease YOY | Difference<br>YOY |
|-------------------|-----------------------------|-----------------------------|---------------------------|-------------------|
| Net sales         | 732.8                       | 871.7                       | +138.9                    | +19.0%            |
| Japan             | 333.3                       | 329.1                       | -4.2                      | -1.3%             |
| Non-Japan         | 399.5                       | 542.6                       | +143.1                    | +35.8%            |
| (Non-Japan ratio) | (54.5%)                     | (62.2%)                     |                           |                   |
| The Americas      | 103.4                       | 134.5                       | +31.1                     | +30.1%            |
| Europe            | 102.7                       | 124.6                       | +21.9                     | +21.4%            |
| Asia              | 193.4                       | 283.5                       | +90.1                     | +46.5%            |
| (Asia ratio)      | (26.4%)                     | (32.5%)                     |                           |                   |
| China only        | 91.4                        | 167.2                       | +75.8                     | +82.9%            |