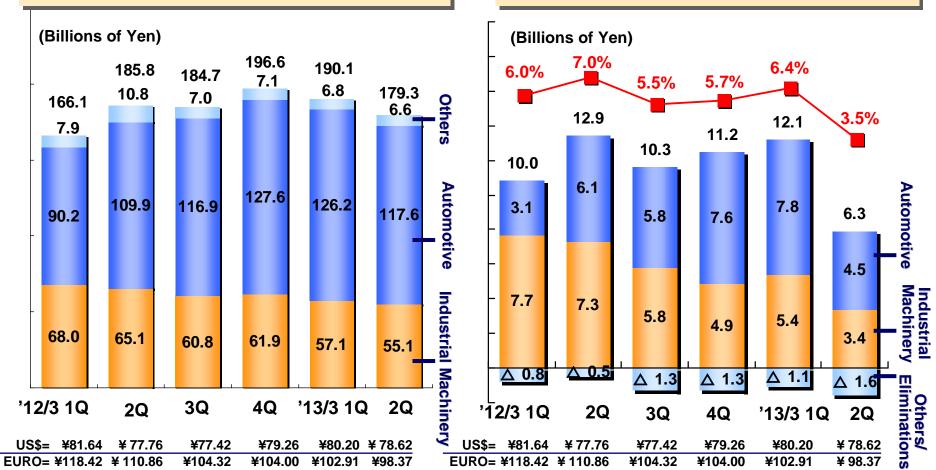

#### **Quarterly Business Performance**

#### Sales

Continued demand decrease in industrial machinery business. Sales in the automotive business rose YoY, but declined compared to 1Q.

#### **Operating income/Margin**

2Q operating income decreased due to lower volume, appreciation of the Japanese yen, price reductions, etc.

| (Billions of yen)                | '12/3 1 <sup>st</sup> half<br><actual></actual> | '13/3 1 <sup>st</sup> half<br><actual></actual> | Increase/<br>decrease<br>YOY | Difference<br>YOY | '13/3 1st half<br><original<br>Forecast&gt;</original<br> |
|----------------------------------|-------------------------------------------------|-------------------------------------------------|------------------------------|-------------------|-----------------------------------------------------------|
| Sales                            | 351.9                                           | 369.4                                           | +17.5                        | +5.0%             | 385.0                                                     |
| Industrial machinery business    | 133.1                                           | 112.2                                           | -20.9                        | -15.7%            | 125.5                                                     |
| Industrial machinery<br>bearings | 108.7                                           | 94.1                                            | -14.6                        | -13.5%            | 104.0                                                     |
| Precision machinery and parts    | 24.4                                            | 18.1                                            | -6.3                         | -25.6%            | 21.5                                                      |
| Automotive business              | 200.1                                           | 243.8                                           | +43.7                        | +21.8%            | 245.0                                                     |
| Automotive bearings              | 103.3                                           | 117.2                                           | +13.9                        | +13.5%            | 119.5                                                     |
| Automotive components            | 96.8                                            | 126.6                                           | +29.8                        | +30.8%            | 125.5                                                     |
| Others                           | 32.8                                            | 28.0                                            | -4.8                         | -14.5%            | 27.5                                                      |
| Eliminations                     | -14.1                                           | -14.6                                           | -0.5                         | -                 | -13.0                                                     |
| Operating income                 | 22.9 <6.5%>                                     | 18.4 <5.0%>                                     | -4.5                         | -19.7%            | 22.0                                                      |
| Industrial machinery business    | 15.0 <11.3%>                                    | 8.8 <7.8%>                                      | -6.2                         | -41.7%            | 11.0                                                      |
| Automotive business              | 9.2 <4.6%>                                      | 12.3 <5.1%>                                     | +3.1                         | +34.4%            | 14.0                                                      |
| Others                           | 2.0 <6.2%>                                      | 1.2 <4.4%>                                      | -0.8                         | -38.8%            | 1.5                                                       |
| Eliminations/Corporate           | -3.3                                            | -3.9                                            | -0.6                         | -                 | -4.5                                                      |