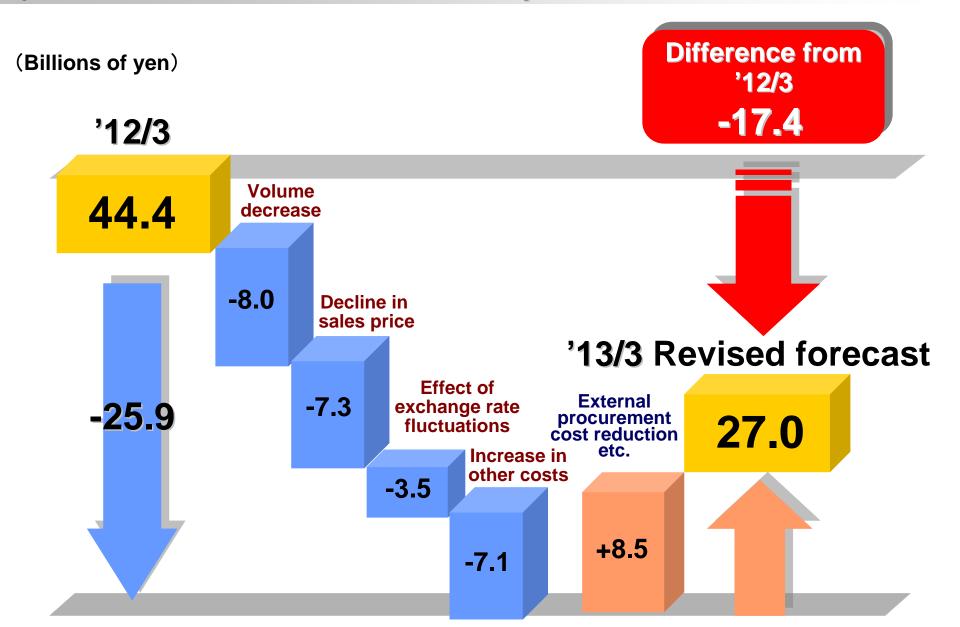

## Operating income : Factors Behind Increase ('12/3 1st half ⇒ '13/3 1st half)

#### **Revised Business Forecast**

- ✓ Both sales and operating income were revised downward from the original forecast announced in May
- ✓ YOY decrease in both sales and operating income (Sales -¥18.2 billion (-2.5%), Operating income -¥17.4 billion (-39.2%))
- ✓ Exchange rate assumption for the 2<sup>nd</sup> half: US\$=¥75.0, EURO=¥100.0

# **Summary of Consolidated Business Forecast for the Year Ending March 31, 2013**

| (Billions of yen)                                       | '12/3                          | '13/3                                     |                                                         |                                              |                   |               |                                                |  |
|---------------------------------------------------------|--------------------------------|-------------------------------------------|---------------------------------------------------------|----------------------------------------------|-------------------|---------------|------------------------------------------------|--|
|                                                         | Full Year<br><actual></actual> | 1 <sup>st</sup> half<br><actual></actual> | 2 <sup>nd</sup> half<br><revised forecast=""></revised> | Full Year<br><revised forecast=""></revised> | Difference<br>YOY | Change<br>YOY | Full Year<br><original forecast=""></original> |  |
| Sales                                                   | 733.2                          | 369.4                                     | 345.6                                                   | 715.0                                        | -18.2             | -2.5%         | 780.0                                          |  |
| Operating income                                        | 44.4                           | 18.4                                      | 8.6                                                     | 27.0                                         | -17.4             | -39.2%        | 50.0                                           |  |
| <%>                                                     | <6.1%>                         | <5.0%>                                    | <2.5%>                                                  | <3.8%>                                       |                   |               | <6.4%>                                         |  |
| Ordinary income                                         | 42.0                           | 17.0                                      | 6.0                                                     | 23.0                                         | -19.0             | -45.2%        | 46.0                                           |  |
| Income before tax                                       | 41.3                           | 16.1                                      | 6.0                                                     | 22.1                                         | -19.2             | -46.5%        | 46.0                                           |  |
| Net income                                              | 28.5                           | 11.9                                      | 3.1                                                     | 15.0                                         | -13.5             | -47.4%        | 30.0                                           |  |
| <exchange rate=""><br/>(1US\$=)<br/>(1EURO=)</exchange> | (¥79.02)<br>(¥109.40)          | (¥79.41)<br>(¥100.64)                     | (¥75)<br>(¥100)                                         | (¥77.21)<br>(¥100.32)                        |                   |               | (¥80)<br>(¥105)                                |  |