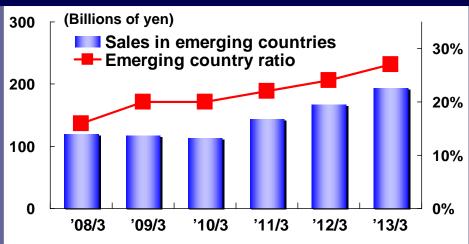

#### For Developing the Next Mid-term Plan

-Continue Strengthening Base in Emerging Countries-

#### Sales Expansion in Emerging Countries

- Sales in emerging countries to increase, particularly in Asia
- Driven by automotive sales