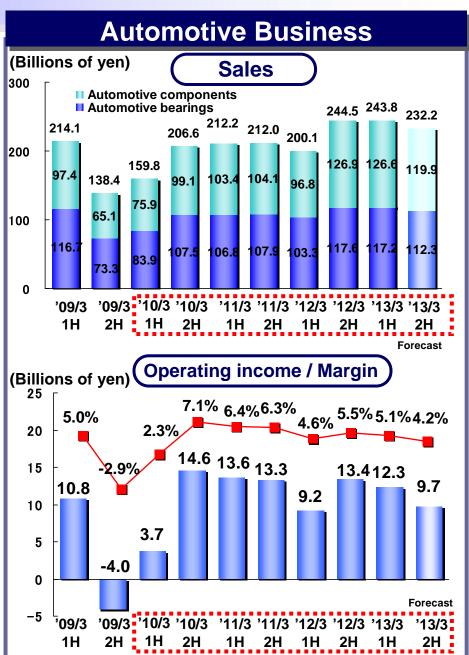

#### **Quarterly Business Segment Performance**

(Sales -¥6.5 billion -3.5%, Operating income -¥6.6 billion -51.6%)

- ✓ Results by Business Segment
  - -Industrial Machinery Business:
  - For the six months, sales and operating income decreased YOY for both industrial machinery bearings and precision machinery and parts.
  - -Automotive Business: both sales and operating income increased thanks to the effect of government subsidies for Eco-Cars and expansion of the EPS business

#### **Forecast by Business Segment**

| (Billions of yen)                | '12/3                          |          |                                                                                                                             | '13         | /3                  |                                             |
|----------------------------------|--------------------------------|----------|-----------------------------------------------------------------------------------------------------------------------------|-------------|---------------------|---------------------------------------------|
|                                  | Full year<br><actual></actual> |          | half 2nd<br>tual> <revised< td=""><td></td><td>ueciease</td><td>Full year <original forecast=""></original></td></revised<> |             | ueciease            | Full year <original forecast=""></original> |
| Sales                            | 733.2                          | 369.4    | 345.6                                                                                                                       | 715.0       | -18.2 <b>-2.5</b> % | 780.0                                       |
| Industrial machinery business    | 255.8                          | 112.2    | 98.8                                                                                                                        | 211.0       | -44.8 -17.5%        | 257.0                                       |
| Industrial machinery<br>bearings | 210.8                          | 94.1     | 84.9                                                                                                                        | 179.0       | -31.8 -15.1%        | 212.0                                       |
| Precision machinery and parts    | 45.0                           | 18.1     | 13.9                                                                                                                        | 32.0        | -13.0 -28.9%        | 45.0                                        |
| Automotive business              | 444.6                          | 243.8    | 232.2                                                                                                                       | 476.0       | +31.4 +7.1%         | 492.5                                       |
| Automotive bearings              | 220.9                          | 117.2    | 112.3                                                                                                                       | 229.5       | +8.6 +3.9%          | 240.0                                       |
| Automotive components            | 223.7                          | 126.6    | 119.9                                                                                                                       | 246.5       | +22.8 +10.2%        | 252.5                                       |
| Other                            | 61.0                           | 28.0     | 26.0                                                                                                                        | 54.0        | -7.0 -11.5%         | 56.5                                        |
| Eliminations                     | -28.2                          | -14.6    | -11.4                                                                                                                       | -26.0       | -2.2 -              | -26.0                                       |
|                                  |                                |          |                                                                                                                             |             |                     |                                             |
| Operating income                 | <b>44.4</b> <6.                | 1%> 18.4 | <5.0%> 8.6                                                                                                                  | <2.5%> 27.0 | <3.8%> -17.4 -39.2% | 50.0 <6.4%>                                 |
| Industrial machinery business    | 25.7 <10.                      | 0%> 8.8  | <7.8%> 1.7                                                                                                                  | <1.7%> 10.5 | <5.0%> -15.2 -59.1% | 26.5 <10.3%>                                |
| Automotive business              | 22.6 <5.                       | 1%> 12.3 | <5.1%> 9.7                                                                                                                  | <4.2%> 22.0 | <4.6%> -0.6 -2.7%   | 29.5 <6.0%>                                 |
| Other                            | 3.3 <5.                        | 3%> 1.2  | <4.4%> 1.3                                                                                                                  | <5.0%> 2.5  | <4.6%> -0.8 -24.2%  | <b>3.0</b> <5.3%>                           |
| Eliminations/<br>Corporate       | -7.2                           | -3.9     | -4.1                                                                                                                        | -8.0        | -0.8 -              | -9.0                                        |
|                                  |                                |          |                                                                                                                             |             |                     | 10                                          |