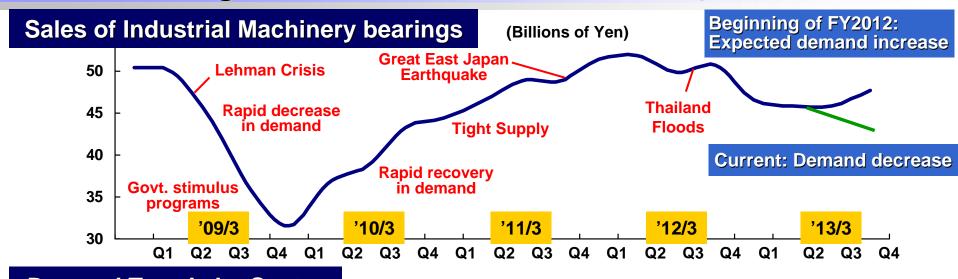

## Demand Forecast and Countermeasures for the 2<sup>nd</sup> Half of the Year Ending March 31, 2013 -Industrial Machinery Business-

#### **Demand Trends by Sector**

| Sectors                           | As of Mar. 2012   | As of Oct. 2012 |
|-----------------------------------|-------------------|-----------------|
| IT/Electrical                     | <b>→</b>          |                 |
| Steel (Replacement)               | <b>→</b>          | <b>→</b>        |
| Mining / Construction             | <b>→</b>          |                 |
| Pumps / Compressors               | <b>→</b>          |                 |
| Wind Turbines                     | <b>→</b>          |                 |
| Railways                          |                   |                 |
| Machine Tools                     | $\longrightarrow$ |                 |
| <b>Injection Molding Machines</b> | <b>→</b>          |                 |
| Semiconductors / LCD              |                   |                 |
| АМ                                | <b>→</b>          |                 |

- -Continued demand decrease against forecast at the beginning of FY2012 -Forecast in each sector shows downturn
- Countermeasures for demand decrease in industrial machinery business
- -Accumulate urgent sales expansion projects
- -Strengthen credit control
- -Reduce inventory more than sales level
- -Accelerate new product development