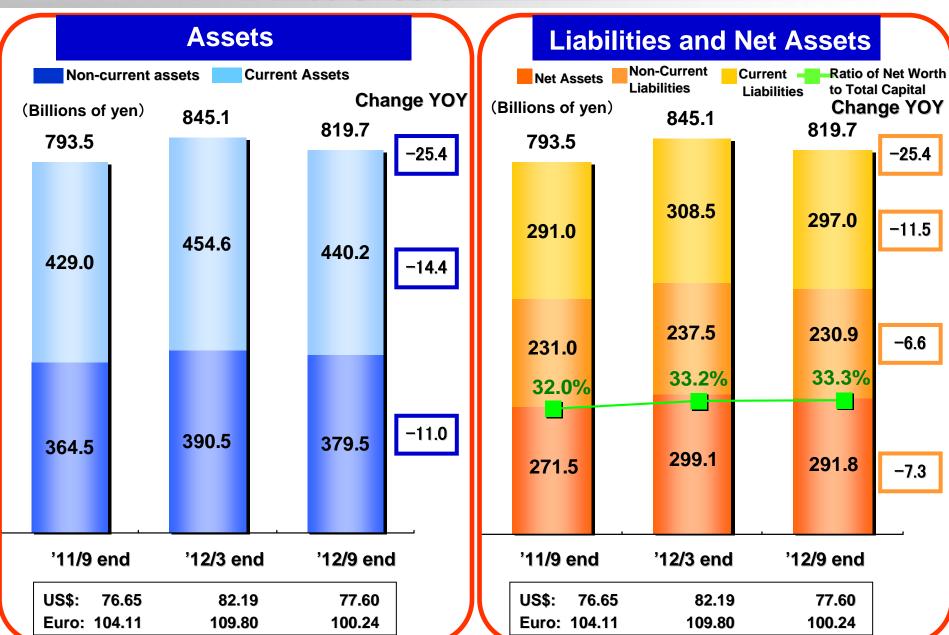

## **Summary of Consolidated Business Results for the Six Months Ended September 30, 2012**

| (Billions of yen)             | '12/3 1st half<br><actual></actual> | '13/3 1st half<br><actual></actual> | Increase/<br>decrease<br>YOY | Difference<br>YOY | '13/3 1st half <original forecast=""></original> |
|-------------------------------|-------------------------------------|-------------------------------------|------------------------------|-------------------|--------------------------------------------------|
| Sales                         | 351.9                               | 369.4                               | +17.5                        | +5.0%             | 385.0                                            |
| Operating income              | 22.9                                | 18.4                                | -4.5                         | -19.7%            | 22.0                                             |
| <%>                           | <6.5%>                              | <5.0%>                              |                              |                   | <5.7%>                                           |
| Ordinary income               | 21.8                                | 17.0                                | -4.8                         | -22.4%            | 20.0                                             |
| Income before tax             | 21.8                                | 16.1                                | -5.7                         | -26.1%            | 20.0                                             |
| Net income                    | 14.4                                | 11.9                                | -2.5                         | -17.6%            | 12.0                                             |
| <exchange rate=""></exchange> |                                     |                                     |                              |                   |                                                  |
| (1US\$=)                      | (¥79.70)                            | (¥79.41)                            |                              |                   | (¥80)                                            |
| (1EURO=)                      | (¥114.64)                           | (¥100.64)                           |                              |                   | (¥105)                                           |
| [Major Indexes]               |                                     |                                     |                              |                   |                                                  |
| ROE                           | 11.3%                               | 8.6%                                |                              |                   |                                                  |
| Net D/E ratio (times)         | 0.69                                | 0.58                                |                              |                   |                                                  |
| Inventory turnover (times)    | 6.2                                 | 6.4                                 |                              |                   |                                                  |

# **Summary of Consolidated Business Forecast for the Year Ending March 31, 2013**

| (Billions of yen)                                       | '12/3                          | '13/3                                     |                                                         |                                              |                   |               |                                                |  |
|---------------------------------------------------------|--------------------------------|-------------------------------------------|---------------------------------------------------------|----------------------------------------------|-------------------|---------------|------------------------------------------------|--|
|                                                         | Full Year<br><actual></actual> | 1 <sup>st</sup> half<br><actual></actual> | 2 <sup>nd</sup> half<br><revised forecast=""></revised> | Full Year<br><revised forecast=""></revised> | Difference<br>YOY | Change<br>YOY | Full Year<br><original forecast=""></original> |  |
| Sales                                                   | 733.2                          | 369.4                                     | 345.6                                                   | 715.0                                        | -18.2             | -2.5%         | 780.0                                          |  |
| Operating income                                        | 44.4                           | 18.4                                      | 8.6                                                     | 27.0                                         | -17.4             | -39.2%        | 50.0                                           |  |
| <%>                                                     | <6.1%>                         | <5.0%>                                    | <2.5%>                                                  | <3.8%>                                       |                   |               | <6.4%>                                         |  |
| Ordinary income                                         | 42.0                           | 17.0                                      | 6.0                                                     | 23.0                                         | -19.0             | -45.2%        | 46.0                                           |  |
| Income before tax                                       | 41.3                           | 16.1                                      | 6.0                                                     | 22.1                                         | -19.2             | -46.5%        | 46.0                                           |  |
| Net income                                              | 28.5                           | 11.9                                      | 3.1                                                     | 15.0                                         | -13.5             | -47.4%        | 30.0                                           |  |
| <exchange rate=""><br/>(1US\$=)<br/>(1EURO=)</exchange> | (¥79.02)<br>(¥109.40)          | (¥79.41)<br>(¥100.64)                     | (¥75)<br>(¥100)                                         | (¥77.21)<br>(¥100.32)                        |                   |               | (¥80)<br>(¥105)                                |  |