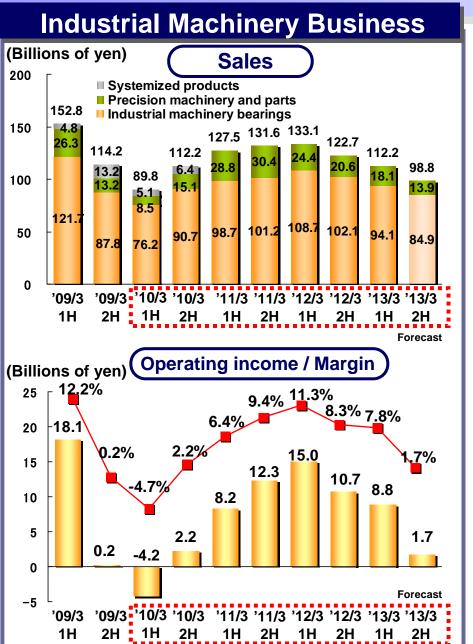

#### **Quarterly Business Segment Performance**

(Sales -¥6.5 billion -3.5%, Operating income -¥6.6 billion -51.6%)

- ✓ Results by Business Segment
  - -Industrial Machinery Business:
  - For the six months, sales and operating income decreased YOY for both industrial machinery bearings and precision machinery and parts.
  - -Automotive Business: both sales and operating income increased thanks to the effect of government subsidies for Eco-Cars and expansion of the EPS business

#### **Forecast by Business Segment**

| (Billions of yen)                | '12/3                          |          |                                                                                                                             | '13         | /3                  |                                             |
|----------------------------------|--------------------------------|----------|-----------------------------------------------------------------------------------------------------------------------------|-------------|---------------------|---------------------------------------------|
|                                  | Full year<br><actual></actual> |          | half 2nd<br>tual> <revised< td=""><td></td><td>ueciease</td><td>Full year <original forecast=""></original></td></revised<> |             | ueciease            | Full year <original forecast=""></original> |
| Sales                            | 733.2                          | 369.4    | 345.6                                                                                                                       | 715.0       | -18.2 <b>-2.5</b> % | 780.0                                       |
| Industrial machinery business    | 255.8                          | 112.2    | 98.8                                                                                                                        | 211.0       | -44.8 -17.5%        | 257.0                                       |
| Industrial machinery<br>bearings | 210.8                          | 94.1     | 84.9                                                                                                                        | 179.0       | -31.8 -15.1%        | 212.0                                       |
| Precision machinery and parts    | 45.0                           | 18.1     | 13.9                                                                                                                        | 32.0        | -13.0 -28.9%        | 45.0                                        |
| Automotive business              | 444.6                          | 243.8    | 232.2                                                                                                                       | 476.0       | +31.4 +7.1%         | 492.5                                       |
| Automotive bearings              | 220.9                          | 117.2    | 112.3                                                                                                                       | 229.5       | +8.6 +3.9%          | 240.0                                       |
| Automotive components            | 223.7                          | 126.6    | 119.9                                                                                                                       | 246.5       | +22.8 +10.2%        | 252.5                                       |
| Other                            | 61.0                           | 28.0     | 26.0                                                                                                                        | 54.0        | -7.0 -11.5%         | 56.5                                        |
| Eliminations                     | -28.2                          | -14.6    | -11.4                                                                                                                       | -26.0       | -2.2 -              | -26.0                                       |
|                                  |                                |          |                                                                                                                             |             |                     |                                             |
| Operating income                 | <b>44.4</b> <6.                | 1%> 18.4 | <5.0%> 8.6                                                                                                                  | <2.5%> 27.0 | <3.8%> -17.4 -39.2% | 50.0 <6.4%>                                 |
| Industrial machinery business    | 25.7 <10.                      | 0%> 8.8  | <7.8%> 1.7                                                                                                                  | <1.7%> 10.5 | <5.0%> -15.2 -59.1% | 26.5 <10.3%>                                |
| Automotive business              | 22.6 <5.                       | 1%> 12.3 | <5.1%> 9.7                                                                                                                  | <4.2%> 22.0 | <4.6%> -0.6 -2.7%   | 29.5 <6.0%>                                 |
| Other                            | 3.3 <5.                        | 3%> 1.2  | <4.4%> 1.3                                                                                                                  | <5.0%> 2.5  | <4.6%> -0.8 -24.2%  | <b>3.0</b> <5.3%>                           |
| Eliminations/<br>Corporate       | -7.2                           | -3.9     | -4.1                                                                                                                        | -8.0        | -0.8 -              | -9.0                                        |
|                                  |                                |          |                                                                                                                             |             |                     | 10                                          |