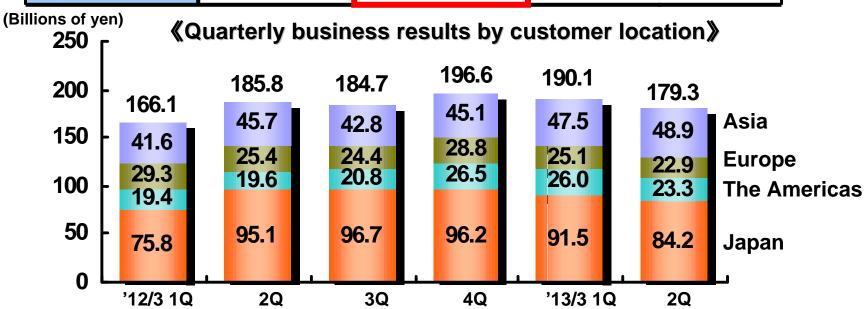

#### **Business Results by Customer Location**

| (Billions of yen) | '12/3 1 <sup>st</sup> half<br><actual></actual> | '13/3 1 <sup>st</sup> half<br><actual></actual> | Increase/<br>decrease<br>YOY | Difference<br>YOY |
|-------------------|-------------------------------------------------|-------------------------------------------------|------------------------------|-------------------|
| Sales             | 351.9                                           | 369.4                                           | +17.5                        | +5.0%             |
| Japan             | 170.9                                           | 175.7                                           | +4.8                         | +2.8%             |
| Non-Japan         | 181.0                                           | 193.7                                           | +12.7                        | +7.1%             |
| (Non-Japan ratio) | (51.4%)                                         | (52.4%)                                         |                              |                   |
| The Americas      | 39.0                                            | 49.3                                            | +10.3                        | +26.4%            |
| Europe            | 54.7                                            | 48.0                                            | -6.7                         | -12.3%            |
| Asia              | 87.3                                            | 96.4                                            | +9.1                         | +10.6%            |
| (Asia Ratio)      | (24.8%)                                         | (26.1%)                                         |                              |                   |
| China only        | 44.8                                            | 47.0                                            | +2.2                         | +5.0%             |