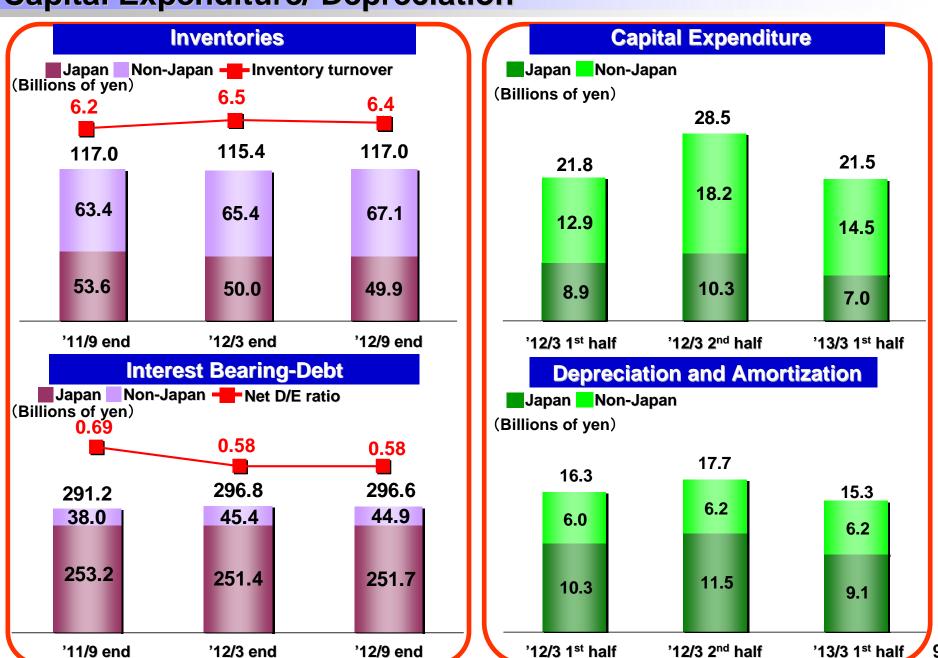

| +26.4%            |
| Europe            | 54.7                                            | 48.0                                            | -6.7                         | -12.3%            |
| Asia              | 87.3                                            | 96.4                                            | +9.1                         | +10.6%            |
| (Asia Ratio)      | (24.8%)                                         | (26.1%)                                         |                              |                   |
| China only        | 44.8                                            | 47.0                                            | +2.2                         | +5.0%             |



## **Inventory/ Interest-Bearing Debt, Capital Expenditure/ Depreciation**







# Consolidated Business Forecast for the Year Ending March 31, 2013

## **Summary of Consolidated Business Forecast for the Year Ending March 31, 2013**



#### **Revised Business Forecast**

- ✓ Both sales and operating income were revised downward from the original forecast announced in May
- ✓ YOY decrease in both sales and operating income (Sales -¥18.2 billion (-2.5%), Operating income -¥17.4 billion (-39.2%))
- ✓ Exchange rate assumption for the 2<sup>nd</sup> half: US\$=¥75.0, EURO=¥100.0

#### Forecasted Business Environment for the 2nd Half

- ✓ Rapid decline in demand caused by continued economic slowdown in emerging countries, prolonged European financial problems, and production decrease by Japanese makers in China
- ✓ Industrial Machinery Bearings:
  - Demand remains in a