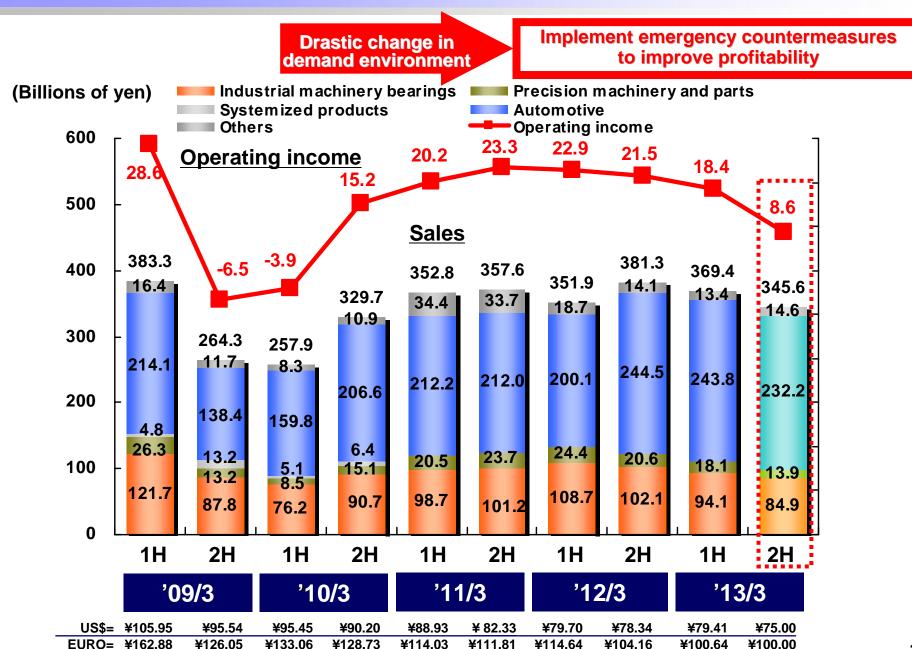

#### **Semiannual Business Performance**

#### **Summary of Business Results**

- ✓ Sales ¥369.4 billion (YOY +5.0%), Operating income ¥18.4 billion (YOY -19.7%), Ordinary income ¥17.0 billion (YOY -22.4%), Net Income ¥11.9 billion (YOY -17.6%)
  - -YOY results for the six months: increase in sales, but decrease in operating income
  - -YOY results for 2Q (Jul-Sep): decrease in both sales and operating income

(Sales -¥6.5 billion -3.5%, Operating income -¥6.6 billion -51.6%)

- ✓ Results by Business Segment
  - -Industrial Machinery Business:
  - For the six months, sales and operating income decreased YOY for both industrial machinery bearings and precision machinery and parts.
  - -Automotive Business: both sales and operating income increased thanks to the effect of government subsidies for Eco-Cars and expansion of the EPS business

#### **Revised Business Forecast**

- ✓ Both sales and operating income were revised downward from the original forecast announced in May
- ✓ YOY decrease in both sales and operating income (Sales -¥18.2 billion (-2.5%), Operating income -¥17.4 billion (-39.2%))
- ✓ Exchange rate assumption for the 2<sup>nd</sup> half: US\$=¥75.0, EURO=¥100.0

#### Forecasted Business Environment for the 2nd Half

- ✓ Rapid decline in demand caused by continued economic slowdown in emerging countries, prolonged European financial problems, and production decrease by Japanese makers in China
- ✓ Industrial Machinery Bearings:
  - Demand remains in a decline phase compared to the original forecast in May of demand recovery
- ✓ Automotive:
  - Japan : declining demand due to the ending of government subsidies for eco-cars
  - Overseas : despite steady demand in US, continued low demand in Europe and production slowdown by Japanese makers in China
  - ⇒ Implement urgent countermeasures to improve profitability