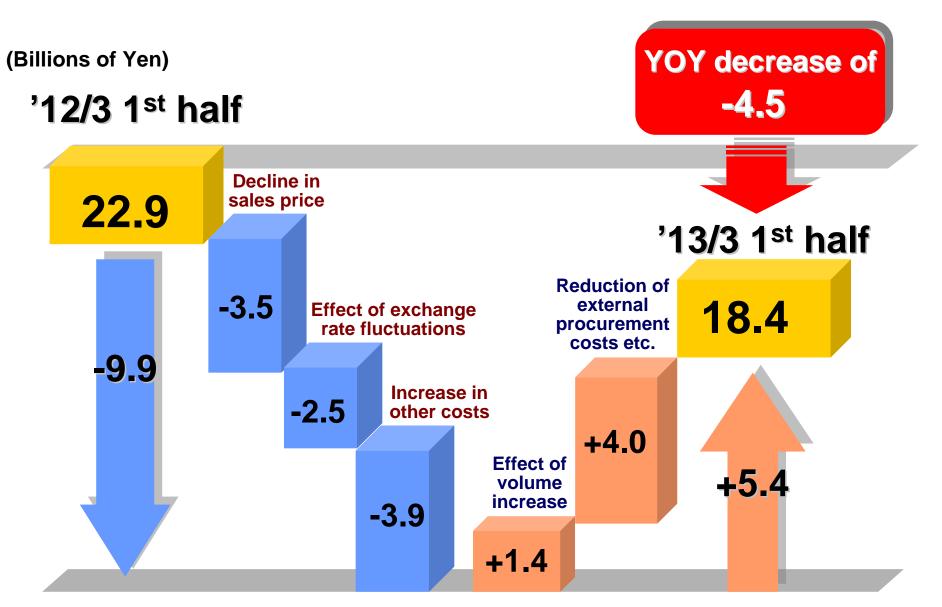

| 9.2 <4.6%>                                      | 12.3 <5.1%>                                     | +3.1                         | +34.4%            | 14.0                                                      |
| Others                           | 2.0 <6.2%>                                      | 1.2 <4.4%>                                      | -0.8                         | -38.8%            | 1.5                                                       |
| Eliminations/Corporate           | -3.3                                            | -3.9                                            | -0.6                         | -                 | -4.5                                                      |

## Operating income : Factors Behind Increase ('12/3 1st half ⇒ '13/3 1st half)





#### **Business Results by Customer Location**



| (Billions of yen) | '12/3 1 <sup>st</sup> half<br><actual></actual> | '13/3 1 <sup>st</sup> half<br><actual></actual> | Increase/<br>decrease<br>YOY | Difference<br>YOY |
|-------------------|-------------------------------------------------|-------------------------------------------------|------------------------------|-------------------|
| Sales             | 351.9                                           | 369.4                                           | +17.5                        | +5.0%             |
| Japan             | 170.9                                           | 175.7                                           | +4.8                         | +2.8%             |
| Non-Japan         | 181.0