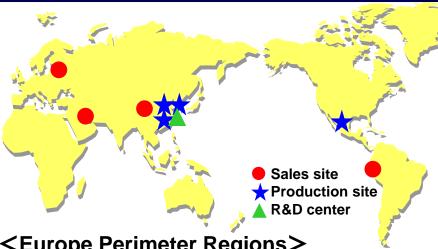

#### **Strengthening Growth Platform**

- Europe Perimeter Regions>
- Open sales site in Dubai
- Open sales site in Russia (planned)
- Central / Southern America>
  - Establish production site in Mexico (planned)
- Penetrate market through new sales site in Peru
- <China>
- Continue strengthening production network (Shenyang, Hefei, existing sites)
- **Expand sales network**
- **Enhance R&D functions**
- <Korea>
- 3<sup>rd</sup> building at Changwon plant