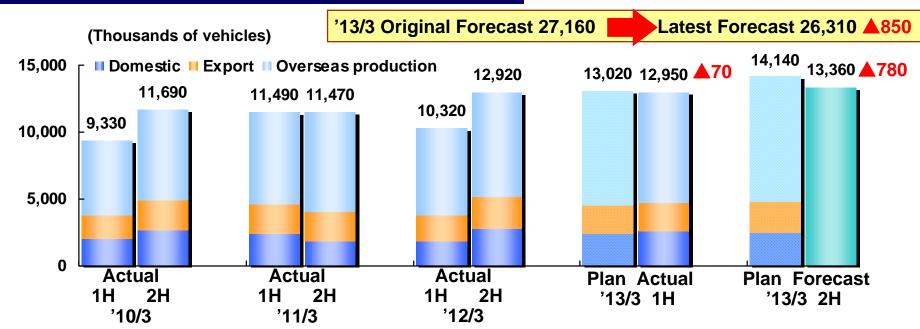

## Demand Forecast and Countermeasures for the 2<sup>nd</sup> Half of the Year Ending March 31, 2013 -Automotive Business-

#### **Japanese Automakers' Production Volume**

#### **Japanese Automakers' Trend in China**

| (Thousands of vehicles)                 | Total        |
|-----------------------------------------|--------------|
| Impact of volume down in China          | ▲680         |
| <b>Economic downturn, other factors</b> | <b>▲</b> 170 |
| Total                                   | ▲850         |

Minimizing the impact of volume decrease in China and continuing profitability improvement

- Swiftly reflect changing volume in production plans
- Reduce direct costs
- Improve plant productivity
- Improve costs by VA/VE